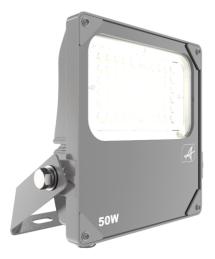

## **Aztec Coastal Asymmetric**

Aztec Coastal Asymmetrical Floodlight 50W Photocell **Code:** AAZCLED50/ASY/PC

## PRODUCT FEATURES

treatment

· 304L stainless steel mounting bracket and fixings

• High output, high efficiency asymmetric lens technology for anti-light pollution

High purity aluminium construction, surface electrophoresis and corrosion-proof

· Pre-wired with 1.5 metre of rubber insulated cable for ease of installation

- High performance die-cast marine grade aluminium LED floodlight suitable for industrial
  and coastal applications
- Marine grade construction ideal for coastal and adverse weather, swimming pool and chemical plant applications
- · Pre-installed breathable gland prevents internal moisture accumulation
- Concentrated saline 3,000 hour salt spray test to EN ISO 9227