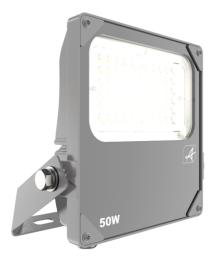

## **Aztec Coastal Asymmetric**

Aztec Coastal Asymmetrical Floodlight 50W Photocell **Code:** AAZCLED50/ASY/PC

## PRODUCT FEATURES

treatment

· 304L stainless steel mounting bracket and fixings

• High output, high efficiency asymmetric lens technology for anti-light pollution

High purity aluminium construction, surface electrophoresis and corrosion-proof

· Pre-wired with 1.5 metre of rubber insulated cable for ease of installation

- High performance die-cast marine grade aluminium LED floodlight suitable for industrial
  and coastal applications
- Marine grade construction ideal for coastal and adverse weather, swimming pool and chemical plant applications
- · Pre-installed breathable gland prevents internal moisture accumulation
- Concentrated saline 3,000 hour salt spray test to EN ISO 9227