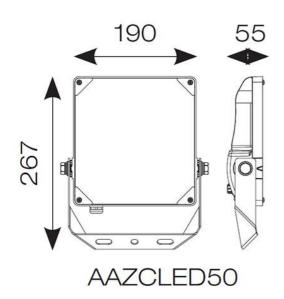

| TECHNIC                        | CAL INFORMATION |
|--------------------------------|-----------------|
| Light Source                   | LED             |
| Colour / Finish                | Aluminium       |
| IP Rating                      | IP66            |
| IK Rating                      | IK08            |
| Class Protection               | 1               |
| Internal / External            | External        |
| Surface / Recessed / Suspended | Pole, Wall      |
| Lumen Depreciation             | L80 54,000h     |
| Warranty (Years)               | 5               |
| CE Mark                        | Yes             |
| Height                         | 267 mm          |