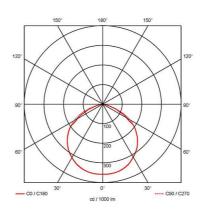

|                               | GENERAL INFORMATION |
|-------------------------------|---------------------|
| Wattage                       | 50W                 |
| Lumens Delivered              | 6800lm              |
| Lm/W                          | 136lm/W             |
| Beam Angle                    | 60/120              |
| CRI                           | 70                  |
| ССТ                           | 5000K               |
| Input                         | 220-240V            |
| Operating Temp                | -30°C - 50°C        |
| SDCM                          | 5                   |
| Product Weight without Packag | ing 2.032 kg        |