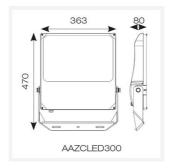

| TECHNICAL INFORMATION          |             |  |
|--------------------------------|-------------|--|
| Light Source                   | LED         |  |
| Colour / Finish                | Aluminium   |  |
| IP Rating                      | IP66        |  |
| Class Protection               | 1           |  |
| Internal / External            | External    |  |
| Surface / Recessed / Suspended | Pole, Wall  |  |
| Lumen Depreciation             | L80 54,000h |  |
| Warranty (Years)               | 5           |  |
| CE Mark                        | Yes         |  |
| Height                         | 470 mm      |  |