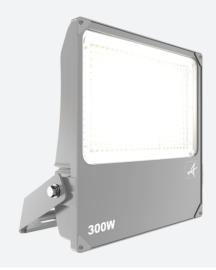

## **Aztec Coastal Asymmetric**

Aztec Coastal Asymmetrical Floodlight 300W

Code: AAZCLED300/ASY

## **PRODUCT FEATURES**

- High performance die-cast marine grade aluminium LED floodlight suitable for industrial and coastal applications
- Marine grade construction ideal for coastal and adverse weather, swimming pool and chemical plant applications
- $\bullet \ \ \text{Pre-installed breathable gland prevents internal moisture accumulation}$
- Concentrated saline 3,000 hour salt spray test to EN ISO 9227