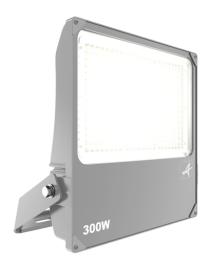

## **Aztec Coastal Asymmetric**

Aztec Coastal Asymmetrical Floodlight 300W Photocell

Code: AAZCLED300/ASY/PC

## PRODUCT FEATURES

- High performance die-cast marine grade aluminium LED floodlight suitable for industrial and coastal applications
- Marine grade construction ideal for coastal and adverse weather, swimming pool and chemical plant applications
- Pre-installed breathable gland prevents internal moisture accumulation
- Concentrated saline 3,000 hour salt spray test to EN ISO 9227

- 304L stainless steel mounting bracket and fixings
- High output, high efficiency asymmetric lens technology for anti-light pollution
- Pre-wired with 1.5 metre of rubber insulated cable for ease of installation
- High purity aluminium construction, surface electrophoresis and corrosion-proof treatment