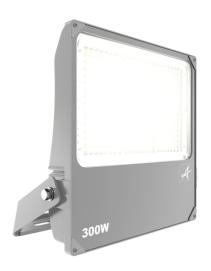

## **Aztec Coastal Asymmetric**

Aztec Coastal Asymmetrical Floodlight 300W Photocell

Code: AAZCLED300/ASY/PC

## **Aztec Coastal Asymmetric**

Aztec Coastal Asymmetrical Floodlight 300W Photocell **Code**: AAZCLED300/ASY/PC

AAZCLED300

www.ansell-lighting.com

Belfast: +44 (0) 2890 773750 Warrington: +44 (0) 1942 433333