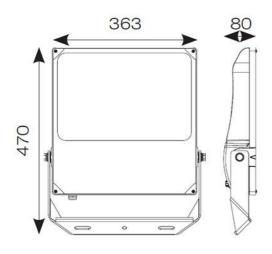

| TECHNIC                        | CAL INFORMATION |
|--------------------------------|-----------------|
| Light Source                   | LED             |
| Colour / Finish                | Aluminium       |
| IP Rating                      | IP66            |
| IK Rating                      | IKO8            |
| Class Protection               | 1               |
| Internal / External            | External        |
| Surface / Recessed / Suspended | Pole, Wall      |
| Lumen Depreciation             | L80 54,000h     |
| Warranty (Years)               | 5               |
| CE Mark                        | Yes             |
| Height                         | 470 mm          |
|                                |                 |