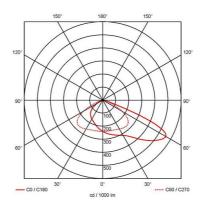

| Wattage     300W       Lumens Delivered     42500Im       Lm/W     142Im/W       Beam Angle     60/120       CRI     70       CCT     5000K       Input     220-240V |
|----------------------------------------------------------------------------------------------------------------------------------------------------------------------|
| Lm/W 142lm/W   Beam Angle 60/120   CRI 70   CCT 5000K                                                                                                                |
| Beam Angle     60/120       CRI     70       CCT     5000K                                                                                                           |
| CRI     70       CCT     5000K                                                                                                                                       |
| <b>CCT</b> 5000K                                                                                                                                                     |
| <u>- 1777                                 </u>                                                                                                                       |
| Input 220-240V                                                                                                                                                       |
|                                                                                                                                                                      |
| Operating Temp -30°C - 50°C                                                                                                                                          |
| SDCM 5                                                                                                                                                               |
| Product Weight without Packaging 7.87 kg                                                                                                                             |