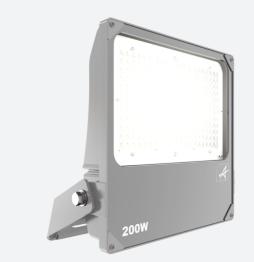

## **Aztec Coastal Symmetrical**

Aztec Coastal Symmetrical Floodlight 200W Code: AAZCLED200

| Category      | Floodlights                                   |
|---------------|-----------------------------------------------|
| Application   | Ancillary, Commercial, Education, Healthcare, |
|               | Hospitality, Industrial, Outdoor, Retail      |
| Specification | Performance                                   |
|               |                                               |

- High performance die-cast marine grade aluminium LED floodlight suitable for industrial and coastal applications
- · Suitable for highly corrosive environments; including coastal and swimming pool applications
- Pre-wired with 1.5 metre of rubber insulated cable for ease of installation

· High purity aluminium construction, surface electrophoresis and corrosion-proof treatment

| GENERAL INFORMATION              |              |  |  |
|----------------------------------|--------------|--|--|
| Wattage                          | 200W         |  |  |
| Lumens Delivered                 | 28500lm      |  |  |
| Lm/W                             | 143lm/W      |  |  |
| Beam Angle                       | 115          |  |  |
| CRI                              | 70           |  |  |
| ССТ                              | 5000K        |  |  |
| Input                            | 220-240V     |  |  |
| Operating Temp                   | -30°C - 50°C |  |  |
| SDCM                             | 5            |  |  |
| Product Weight without Packaging | 5.173 kg     |  |  |