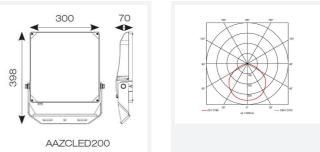

· High purity aluminium construction, surface electrophoresis and corrosion-proof treatment

| GENERAL INFORMATION              |              |  |  |
|----------------------------------|--------------|--|--|
| Wattage                          | 200W         |  |  |
| Lumens Delivered                 | 28500lm      |  |  |
| Lm/W                             | 143lm/W      |  |  |
| Beam Angle                       | 115          |  |  |
| CRI                              | 70           |  |  |
| ССТ                              | 5000K        |  |  |
| Input                            | 220-240V     |  |  |
| Operating Temp                   | -30°C - 50°C |  |  |
| SDCM                             | 5            |  |  |
| Product Weight without Packaging | 5.173 kg     |  |  |

| TECHNICAL INFORMATION          |             |  |  |
|--------------------------------|-------------|--|--|
| Light Source                   | LED         |  |  |
| Colour / Finish                | Aluminium   |  |  |
| IP Rating                      | IP66        |  |  |
| Class Protection               | 1           |  |  |
| Internal / External            | External    |  |  |
| Surface / Recessed / Suspended | Pole, Wall  |  |  |
| Lumen Depreciation             | L80 54,000h |  |  |
| Warranty (Years)               | 5           |  |  |
| CE Mark                        | Yes         |  |  |
| Height                         | 398 mm      |  |  |