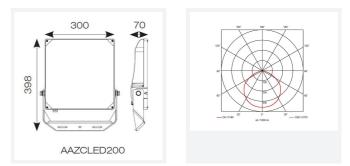

|                               | GENERAL INFORMATION |
|-------------------------------|---------------------|
| Wattage                       | 200W                |
| Lumens Delivered              | 28500lm             |
| Lm/W                          | 143lm/W             |
| Beam Angle                    | 115                 |
| CRI                           | 70                  |
| CCT                           | 5000K               |
| Input                         | 220-240V            |
| Operating Temp                | -30°C - 50°C        |
| SDCM                          | 5                   |
| Product Weight without Packag | ing 5.173 kg        |

| TECHNICAL INFORMATION          |             |  |  |
|--------------------------------|-------------|--|--|
| Light Source                   | LED         |  |  |
| Colour / Finish                | Aluminium   |  |  |
| IP Rating                      | IP66        |  |  |
| Class Protection               | 1           |  |  |
| Internal / External            | External    |  |  |
| Surface / Recessed / Suspended | Pole, Wall  |  |  |
| Lumen Depreciation             | L80 54,000h |  |  |
| Warranty (Years)               | 5           |  |  |
| CE Mark                        | Yes         |  |  |
| Height                         | 398 mm      |  |  |