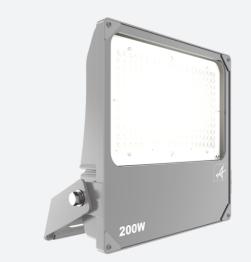

## Aztec Coastal Symmetrical

Aztec Coastal Symmetrical Floodlight 200W Code: AAZCLED200/PC

| Category      | Floodlights                                   |
|---------------|-----------------------------------------------|
| Application   | Ancillary, Commercial, Education, Healthcare, |
|               | Hospitality, Industrial, Outdoor, Retail      |
| Specification | Performance                                   |
|               |                                               |

## **PRODUCT FEATURES**

- High performance die-cast marine grade aluminium LED floodlight suitable for industrial
  and coastal applications
- Suitable for highly corrosive environments; including coastal and swimming pool applications
- Pre-wired with 1.5 metre of rubber insulated cable for ease of installation
- · High purity aluminium construction, surface electrophoresis and corrosion-proof treatment

|                               | GENERAL INFORMATION |
|-------------------------------|---------------------|
| Wattage                       | 200W                |
| Lumens Delivered              | 28500lm             |
| Lm/W                          | 143lm/W             |
| Beam Angle                    | 115                 |
| CRI                           | 70                  |
| CCT                           | 5000K               |
| Input                         | 220-240V            |
| Operating Temp                | -30°C - 50°C        |
| SDCM                          | 5                   |
| Product Weight without Packag | ing 5.173 kg        |