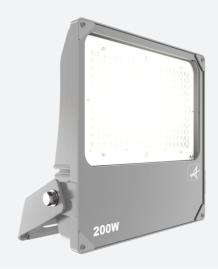

## **Aztec Coastal Asymmetric**

Aztec Coastal Asymmetrical Floodlight 200W

Code: AAZCLED200/ASY

## **PRODUCT FEATURES**

- High performance die-cast marine grade aluminium LED floodlight suitable for industrial and coastal applications
- Marine grade construction ideal for coastal and adverse weather, swimming pool and chemical plant applications
- Pre-installed breathable gland prevents internal moisture accumulation
- Concentrated saline 3,000 hour salt spray test to EN ISO 9227