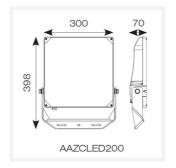

| GENERAL INFORMATION            |              |  |
|--------------------------------|--------------|--|
| Wattage                        | 200W         |  |
| Lumens Delivered               | 28000lm      |  |
| Lm/W                           | 141lm/W      |  |
| Beam Angle                     | 60/120       |  |
| CRI                            | 70           |  |
| ССТ                            | 5000K        |  |
| Input                          | 220-240V     |  |
| Operating Temp                 | -30°C - 50°C |  |
| SDCM                           | 5            |  |
| Product Weight without Packagi | ing 5.173 kg |  |

| TECHNICAL INFORMATION          |             |  |
|--------------------------------|-------------|--|
| Light Source                   | LED         |  |
| Colour / Finish                | Aluminium   |  |
| IP Rating                      | IP66        |  |
| Class Protection               | 1           |  |
| Internal / External            | External    |  |
| Surface / Recessed / Suspended | Pole, Wall  |  |
| Lumen Depreciation             | L80 54,000h |  |
| Warranty (Years)               | 5           |  |
| CE Mark                        | Yes         |  |
| Height                         | 398 mm      |  |