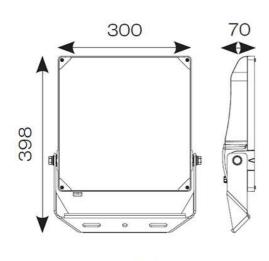

| TEC                            | HNICAL INFORMATION |  |
|--------------------------------|--------------------|--|
| Light Source                   | LED                |  |
| Colour / Finish                | Aluminium          |  |
| IP Rating                      | IP66               |  |
| IK Rating                      | IK08               |  |
| Class Protection               | 1                  |  |
| Internal / External            | External           |  |
| Surface / Recessed / Suspended | Pole, Wall         |  |
| Lumen Depreciation             | L80 54,000h        |  |
| Warranty (Years)               | 5                  |  |
| CE Mark                        | Yes                |  |
| Height                         | 398 mm             |  |