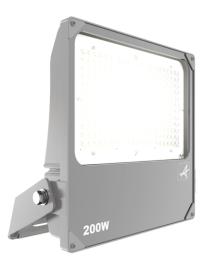

## **Aztec Coastal Asymmetric**

Aztec Coastal Asymmetrical Floodlight 200W Code: AAZCLED200/ASY

AAZCLED200

## PRODUCT FEATURES

- High performance die-cast marine grade aluminium LED floodlight suitable for industrial
   and coastal applications
- Marine grade construction ideal for coastal and adverse weather, swimming pool and chemical plant applications
- · Pre-installed breathable gland prevents internal moisture accumulation
- Concentrated saline 3,000 hour salt spray test to EN ISO 9227

- 304L stainless steel mounting bracket and fixingsHigh output, high efficiency asymmetric lens technology for anti-light pollution
- Pre-wired with 1.5 metre of rubber insulated cable for ease of installation
- High purity aluminium construction, surface electrophoresis and corrosion-proof treatment