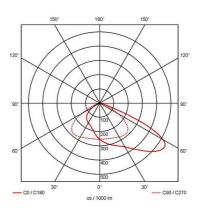

| GENERAL INFORMATION |
|---------------------|
| 200W                |
| 28000lm             |
| 141Im/W             |
| 60/120              |
| 70                  |
| 5000K               |
| 220-240V            |
| -30°C - 50°C        |
| 5                   |
| <b>ing</b> 5.173 kg |
|                     |