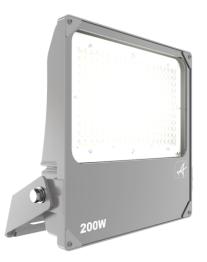

## **Aztec Coastal Asymmetric**

Aztec Coastal Asymmetrical Floodlight 200W Code: AAZCLED200/ASY

## PRODUCT FEATURES

- High performance die-cast marine grade aluminium LED floodlight suitable for industrial
   and coastal applications
- Marine grade construction ideal for coastal and adverse weather, swimming pool and chemical plant applications
- · Pre-installed breathable gland prevents internal moisture accumulation
- Concentrated saline 3,000 hour salt spray test to EN ISO 9227

- 304L stainless steel mounting bracket and fixingsHigh output, high efficiency asymmetric lens technology for anti-light pollution
- Pre-wired with 1.5 metre of rubber insulated cable for ease of installation
- High purity aluminium construction, surface electrophoresis and corrosion-proof treatment