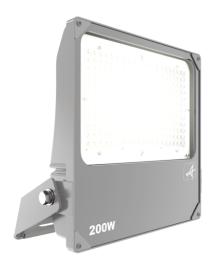

## **Aztec Coastal Asymmetric**

Aztec Coastal Asymmetrical Floodlight 200W Photocell

Code: AAZCLED200/ASY/PC

## PRODUCT FEATURES

- High performance die-cast marine grade aluminium LED floodlight suitable for industrial and coastal applications
- Marine grade construction ideal for coastal and adverse weather, swimming pool and chemical plant applications
- Pre-installed breathable gland prevents internal moisture accumulation
- Concentrated saline 3,000 hour salt spray test to EN ISO 9227

- 304L stainless steel mounting bracket and fixings
- High output, high efficiency asymmetric lens technology for anti-light pollution
- Pre-wired with 1.5 metre of rubber insulated cable for ease of installation
- High purity aluminium construction, surface electrophoresis and corrosion-proof treatment

|                                 | GENERAL INFORMATION |
|---------------------------------|---------------------|
| Wattage                         | 200W                |
| Lumens Delivered                | 28000lm             |
| Lm/W                            | 141lm/W             |
| Beam Angle                      | 60/120              |
| CRI                             | 70                  |
| ССТ                             | 5000K               |
| Input                           | 220-240V            |
| Operating Temp                  | -30°C - 50°C        |
| SDCM                            | 5                   |
| Product Weight without Packagin | <b>g</b> 5.173 kg   |