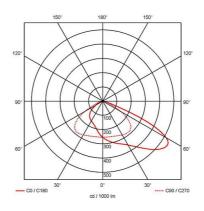

|                                 | GENERAL INFORMATION |
|---------------------------------|---------------------|
| Wattage                         | 200W                |
| Lumens Delivered                | 28000lm             |
| Lm/W                            | 141lm/W             |
| Beam Angle                      | 60/120              |
| CRI                             | 70                  |
| ССТ                             | 5000K               |
| Input                           | 220-240V            |
| Operating Temp                  | -30°C - 50°C        |
| SDCM                            | 5                   |
| Product Weight without Packagin | <b>g</b> 5.173 kg   |