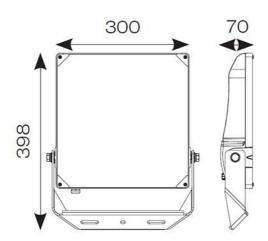

Belfast: +44 (0) 2890 773750

Warrington: +44 (0) 1942 433333

| TECHNIC                        | CAL INFORMATION |
|--------------------------------|-----------------|
| Light Source                   | LED             |
| Colour / Finish                | Aluminium       |
| IP Rating                      | IP66            |
| IK Rating                      | IKO8            |
| Class Protection               | 1               |
| Internal / External            | External        |
| Surface / Recessed / Suspended | Pole, Wall      |
| Lumen Depreciation             | L80 54,000h     |
| Warranty (Years)               | 5               |
| CE Mark                        | Yes             |
| Height                         | 398 mm          |
|                                |                 |