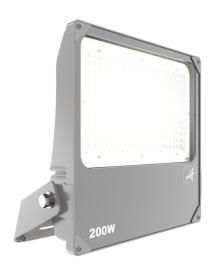

## **Aztec Coastal Asymmetric**

Aztec Coastal Asymmetrical Floodlight 200W Photocell **Code**: AAZCLED200/ASY/PC

AAZCLED200

**www.ansell-lighting.com**Belfast: +44 (0) 2890 773750
Warrington: +44 (0) 1942 433333

## PRODUCT FEATURES

- High performance die-cast marine grade aluminium LED floodlight suitable for industrial and coastal applications
- Marine grade construction ideal for coastal and adverse weather, swimming pool and chemical plant applications
- Pre-installed breathable gland prevents internal moisture accumulation
- Concentrated saline 3,000 hour salt spray test to EN ISO 9227

- 304L stainless steel mounting bracket and fixings
- High output, high efficiency asymmetric lens technology for anti-light pollution
- Pre-wired with 1.5 metre of rubber insulated cable for ease of installation
- High purity aluminium construction, surface electrophoresis and corrosion-proof treatment

|                                 | GENERAL INFORMATION |
|---------------------------------|---------------------|
| Wattage                         | 200W                |
| Lumens Delivered                | 28000lm             |
| Lm/W                            | 141lm/W             |
| Beam Angle                      | 60/120              |
| CRI                             | 70                  |
| ССТ                             | 5000K               |
| Input                           | 220-240V            |
| Operating Temp                  | -30°C - 50°C        |
| SDCM                            | 5                   |
| Product Weight without Packagin | <b>g</b> 5.173 kg   |