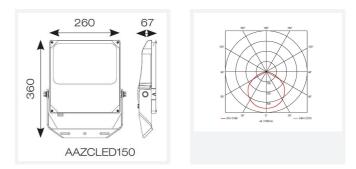

|                               | GENERAL INFORMATION |
|-------------------------------|---------------------|
| Wattage                       | 150W                |
| Lumens Delivered              | 21800lm             |
| Lm/W                          | 145lm/W             |
| Beam Angle                    | 115                 |
| CRI                           | 70                  |
| ССТ                           | 5000K               |
| Input                         | 220-240V            |
| Operating Temp                | -30°C - 50°C        |
| SDCM                          | 5                   |
| Product Weight without Packag | ing 4.052 kg        |

| TECHNICAL INFORMATION          |             |  |  |
|--------------------------------|-------------|--|--|
| Light Source                   | LED         |  |  |
| Colour / Finish                | Aluminium   |  |  |
| IP Rating                      | IP66        |  |  |
| Class Protection               | 1           |  |  |
| Internal / External            | External    |  |  |
| Surface / Recessed / Suspended | Pole, Wall  |  |  |
| Lumen Depreciation             | L80 54,000h |  |  |
| Warranty (Years)               | 5           |  |  |
| CE Mark                        | Yes         |  |  |
| Height                         | 360 mm      |  |  |