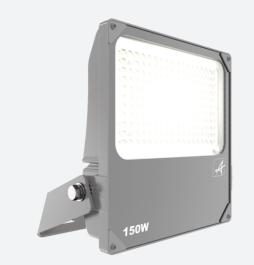

## **Aztec Coastal Symmetrical**

Aztec Coastal Symmetrical Floodlight 150W Code: AAZCLED150

| Category      | Floodlights                                   |
|---------------|-----------------------------------------------|
| Application   | Ancillary, Commercial, Education, Healthcare, |
|               | Hospitality, Industrial, Outdoor, Retail      |
| Specification | Performance                                   |
| specification | Performance                                   |

## **PRODUCT FEATURES**

- High performance die-cast marine grade aluminium LED floodlight suitable for industrial
  and coastal applications
- Suitable for highly corrosive environments; including coastal and swimming pool applications
- Pre-wired with 1.5 metre of rubber insulated cable for ease of installation
- High purity aluminium construction, surface electrophoresis and corrosion-proof treatment