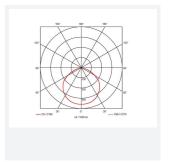

| (                                | ENERAL INFORMATION |
|----------------------------------|--------------------|
| Wattage                          | 150W               |
| Lumens Delivered                 | 21800lm            |
| Lm/W                             | 145lm/W            |
| Beam Angle                       | 115                |
| CRI                              | 70                 |
| CCT                              | 5000K              |
| Input                            | 220-240V           |
| Operating Temp                   | -30°C - 50°C       |
| SDCM                             | 5                  |
| Product Weight without Packaging | 4.052 kg           |