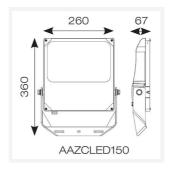

| TECHNICAL INFORMATION          |             |  |
|--------------------------------|-------------|--|
| Light Source                   | LED         |  |
| Colour / Finish                | Aluminium   |  |
| IP Rating                      | IP66        |  |
| Class Protection               | 1           |  |
| Internal / External            | External    |  |
| Surface / Recessed / Suspended | Pole, Wall  |  |
| Lumen Depreciation             | L80 54,000h |  |
| Warranty (Years)               | 5           |  |
| CE Mark                        | Yes         |  |
| Height                         | 360 mm      |  |