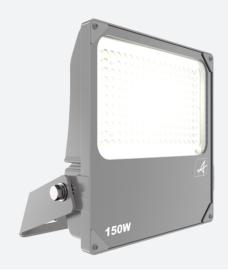

## **Aztec Coastal Symmetrical**

Aztec Coastal Symmetrical Floodlight 150W

Code: AAZCLED150/PC

## PRODUCT FEATURES

- High performance die-cast marine grade aluminium LED floodlight suitable for industrial and coastal applications
- Suitable for highly corrosive environments; including coastal and swimming pool applications
- Pre-wired with 1.5 metre of rubber insulated cable for ease of installation
- $\bullet \ \ \text{High purity aluminium construction, surface electrophores is and corrosion-proof treatment}$
- · 304L stainless steel mounting bracket and fixings
- Pre-installed breathable gland prevents internal moisture accumulation
- Concentrated saline 3,000 hour salt spray test to EN ISO 9227
- · Salt mist spray test verified

| (                                | ENERAL INFORMATION |
|----------------------------------|--------------------|
| Wattage                          | 150W               |
| Lumens Delivered                 | 21800lm            |
| Lm/W                             | 145lm/W            |
| Beam Angle                       | 115                |
| CRI                              | 70                 |
| CCT                              | 5000K              |
| Input                            | 220-240V           |
| Operating Temp                   | -30°C - 50°C       |
| SDCM                             | 5                  |
| Product Weight without Packaging | 4.052 kg           |

| TECHNICAL INFORMATION          |             |  |
|--------------------------------|-------------|--|
| Light Source                   | LED         |  |
| Colour / Finish                | Aluminium   |  |
| IP Rating                      | IP66        |  |
| Class Protection               | 1           |  |
| Internal / External            | External    |  |
| Surface / Recessed / Suspended | Pole, Wall  |  |
| Lumen Depreciation             | L80 54,000h |  |
| Warranty (Years)               | 5           |  |
| CE Mark                        | Yes         |  |
| Height                         | 360 mm      |  |