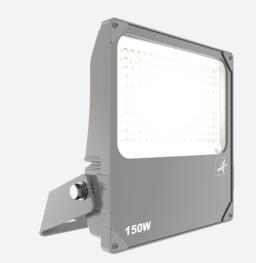

## Aztec Coastal Asymmetric

Aztec Coastal Asymmetrical Floodlight 150W Code: AAZCLED150/ASY

| Category      | Floodlights                                   |
|---------------|-----------------------------------------------|
| Application   | Ancillary, Commercial, Education, Healthcare, |
|               | Hospitality, Industrial, Outdoor, Retail      |
| Specification | Performance                                   |
|               |                                               |

| GENERAL INFORMATION              |              |  |  |
|----------------------------------|--------------|--|--|
| Wattage                          | 150W         |  |  |
| Lumens Delivered                 | 21100lm      |  |  |
| Lm/W                             | 1411m/W      |  |  |
| Beam Angle                       | 60/120       |  |  |
| CRI                              | 70           |  |  |
| CCT                              | 5000K        |  |  |
| Input                            | 220-240V     |  |  |
| Operating Temp                   | -30°C - 50°C |  |  |
| SDCM                             | 5            |  |  |
| Product Weight without Packaging | 4.052 kg     |  |  |
|                                  |              |  |  |

| TECHNICAL INFORMATION          |             |  |  |
|--------------------------------|-------------|--|--|
| Light Source                   | LED         |  |  |
| Colour / Finish                | Aluminium   |  |  |
| IP Rating                      | IP66        |  |  |
| Class Protection               | 1           |  |  |
| Internal / External            | External    |  |  |
| Surface / Recessed / Suspended | Pole, Wall  |  |  |
| Lumen Depreciation             | L80 54,000h |  |  |
| Warranty (Years)               | 5           |  |  |
| CE Mark                        | Yes         |  |  |
| Height                         | 360 mm      |  |  |