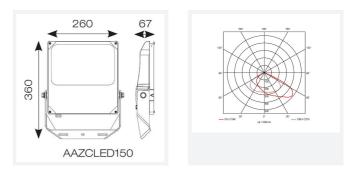

| GENERAL INFORMATION              |              |  |  |
|----------------------------------|--------------|--|--|
| Wattage                          | 150W         |  |  |
| Lumens Delivered                 | 21100lm      |  |  |
| Lm/W                             | 1411m/W      |  |  |
| Beam Angle                       | 60/120       |  |  |
| CRI                              | 70           |  |  |
| CCT                              | 5000K        |  |  |
| Input                            | 220-240V     |  |  |
| Operating Temp                   | -30°C - 50°C |  |  |
| SDCM                             | 5            |  |  |
| Product Weight without Packaging | 4.052 kg     |  |  |
|                                  |              |  |  |

| TECHNICAL INFORMATION          |             |  |  |
|--------------------------------|-------------|--|--|
| Light Source                   | LED         |  |  |
| Colour / Finish                | Aluminium   |  |  |
| IP Rating                      | IP66        |  |  |
| Class Protection               | 1           |  |  |
| Internal / External            | External    |  |  |
| Surface / Recessed / Suspended | Pole, Wall  |  |  |
| Lumen Depreciation             | L80 54,000h |  |  |
| Warranty (Years)               | 5           |  |  |
| CE Mark                        | Yes         |  |  |
| Height                         | 360 mm      |  |  |