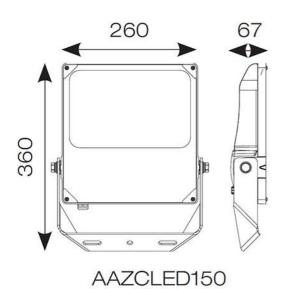

| TECHN                          | ICAL INFORMATION |  |
|--------------------------------|------------------|--|
| Light Source                   | LED              |  |
| Colour / Finish                | Aluminium        |  |
| IP Rating                      | IP66             |  |
| IK Rating                      | IK08             |  |
| Class Protection               | 1                |  |
| Internal / External            | External         |  |
| Surface / Recessed / Suspended | Pole, Wall       |  |
| Lumen Depreciation             | L80 54,000h      |  |
| Warranty (Years)               | 5                |  |
| CE Mark                        | Yes              |  |
| Height                         | 360 mm           |  |