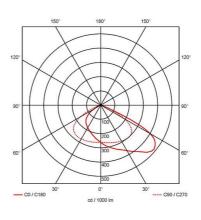

| G                                | ENERAL INFORMATION |
|----------------------------------|--------------------|
| Wattage                          | 150W               |
| Lumens Delivered                 | 21100lm            |
| Lm/W                             | 1411m/W            |
| Beam Angle                       | 60/120             |
| CRI                              | 70                 |
| ССТ                              | 5000K              |
| Input                            | 220-240V           |
| Operating Temp                   | -30°C - 50°C       |
| SDCM                             | 5                  |
| Product Weight without Packaging | 4.052 kg           |