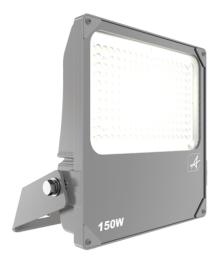

## **Aztec Coastal Asymmetric**

Aztec Coastal Asymmetrical Floodlight 150W Code: AAZCLED150/ASY

## **PRODUCT FEATURES**

treatment

· 304L stainless steel mounting bracket and fixings

• High output, high efficiency asymmetric lens technology for anti-light pollution

High purity aluminium construction, surface electrophoresis and corrosion-proof

· Pre-wired with 1.5 metre of rubber insulated cable for ease of installation

- High performance die-cast marine grade aluminium LED floodlight suitable for industrial and coastal applications
- Marine grade construction ideal for coastal and adverse weather, swimming pool and chemical plant applications
- · Pre-installed breathable gland prevents internal moisture accumulation
- · Concentrated saline 3,000 hour salt spray test to EN ISO 9227