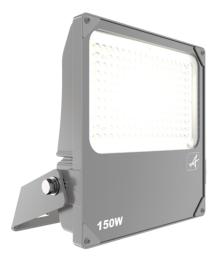

## **Aztec Coastal Asymmetric**

Aztec Coastal Asymmetrical Floodlight 150W Code: AAZCLED150/ASY

## **PRODUCT FEATURES**

treatment

· 304L stainless steel mounting bracket and fixings

• High output, high efficiency asymmetric lens technology for anti-light pollution

High purity aluminium construction, surface electrophoresis and corrosion-proof

· Pre-wired with 1.5 metre of rubber insulated cable for ease of installation

- High performance die-cast marine grade aluminium LED floodlight suitable for industrial and coastal applications
- Marine grade construction ideal for coastal and adverse weather, swimming pool and chemical plant applications
- · Pre-installed breathable gland prevents internal moisture accumulation
- · Concentrated saline 3,000 hour salt spray test to EN ISO 9227