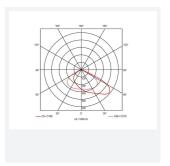

| GENERAL INFORMATION             |              |  |  |
|---------------------------------|--------------|--|--|
| Wattage                         | 150W         |  |  |
| Lumens Delivered                | 21000lm      |  |  |
| Lm/W                            | 141Im/W      |  |  |
| Beam Angle                      | 60/120       |  |  |
| CRI                             | 70           |  |  |
| ССТ                             | 5000K        |  |  |
| Input                           | 220-240V     |  |  |
| Operating Temp                  | -30°C - 50°C |  |  |
| SDCM                            | 5            |  |  |
| Product Weight without Packagin | ng 4.132 kg  |  |  |