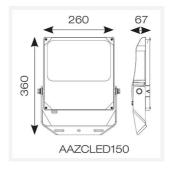

| TECHNICAL INFORMATION          |             |  |  |
|--------------------------------|-------------|--|--|
| Light Source                   | LED         |  |  |
| Colour / Finish                | Aluminium   |  |  |
| IP Rating                      | IP66        |  |  |
| Class Protection               | 1           |  |  |
| Internal / External            | External    |  |  |
| Surface / Recessed / Suspended | Pole, Wall  |  |  |
| Lumen Depreciation             | L80 54,000h |  |  |
| Warranty (Years)               | 5           |  |  |
| CE Mark                        | Yes         |  |  |
| Height                         | 360 mm      |  |  |