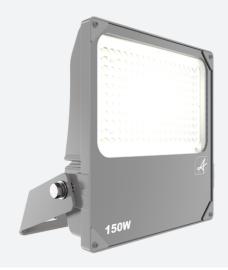

## **Aztec Coastal Asymmetric**

Aztec Coastal Asymmetrical Floodlight 150W Code: AAZCLED150/ASY/PC

| Category      | Floodlights                                   |
|---------------|-----------------------------------------------|
| Application   | Ancillary, Commercial, Education, Healthcare, |
|               | Hospitality, Industrial, Outdoor, Retail      |
| Specification | Performance                                   |
|               |                                               |

## PRODUCT FEATURES

- High performance die-cast marine grade aluminium LED floodlight suitable for industrial and coastal applications
- Marine grade construction ideal for coastal and adverse weather, swimming pool and chemical plant applications
- Pre-installed breathable gland prevents internal moisture accumulation
- Concentrated saline 3,000 hour salt spray test to EN ISO 9227