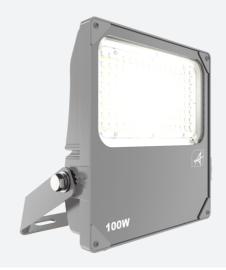

## **Aztec Coastal Symmetrical**

Aztec Coastal Symmetrical Floodlight 100W

Code: AAZCLED100

| Specification | Performance                                   |  |
|---------------|-----------------------------------------------|--|
|               | Hospitality, Industrial, Outdoor, Retail      |  |
| Application   | Ancillary, Commercial, Education, Healthcare, |  |
| Category      | Floodlights                                   |  |

## PRODUCT FEATURES

- High performance die-cast marine grade aluminium LED floodlight suitable for industrial and coastal applications
- Suitable for highly corrosive environments; including coastal and swimming pool applications
- Pre-wired with 1.5 metre of rubber insulated cable for ease of installation
- High purity aluminium construction, surface electrophoresis and corrosion-proof treatment
- · 304L stainless steel mounting bracket and fixings
- Pre-installed breathable gland prevents internal moisture accumulation
- Concentrated saline 3,000 hour salt spray test to EN ISO 9227
- · Salt mist spray test verified