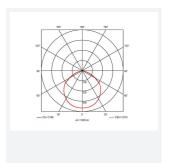

| GENERAL INFORMATION           |              |  |  |
|-------------------------------|--------------|--|--|
| Wattage                       | 100W         |  |  |
| Lumens Delivered              | 14800lm      |  |  |
| Lm/W                          | 148lm/W      |  |  |
| Beam Angle                    | 115          |  |  |
| CRI                           | 70           |  |  |
| CCT                           | 5000K        |  |  |
| Input                         | 220-240V     |  |  |
| Operating Temp                | -30°C - 50°C |  |  |
| SDCM                          | 5            |  |  |
| Product Weight without Packag | ing 2.842 kg |  |  |