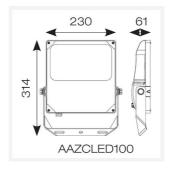

## **Aztec Coastal Symmetrical**

Aztec Coastal Symmetrical Floodlight 100W

Code: AAZCLED100

| Specification | Performance                                   |  |
|---------------|-----------------------------------------------|--|
|               | Hospitality, Industrial, Outdoor, Retail      |  |
| Application   | Ancillary, Commercial, Education, Healthcare, |  |
| Category      | Floodlights                                   |  |

| TECHNICAL INFORMATION          |             |  |  |
|--------------------------------|-------------|--|--|
| Light Source                   | LED         |  |  |
| Colour / Finish                | Aluminium   |  |  |
| IP Rating                      | IP66        |  |  |
| Class Protection               | 1           |  |  |
| Internal / External            | External    |  |  |
| Surface / Recessed / Suspended | Pole, Wall  |  |  |
| Lumen Depreciation             | L80 54,000h |  |  |
| Warranty (Years)               | 5           |  |  |
| CE Mark                        | Yes         |  |  |
| Height                         | 314 mm      |  |  |