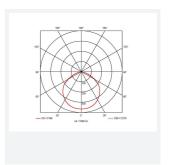

| GENERAL INFORMATION |  |  |
|---------------------|--|--|
| 00W                 |  |  |
| 4800lm              |  |  |
| 48lm/W              |  |  |
| 15                  |  |  |
| 0                   |  |  |
| 000K                |  |  |
| 20-240V             |  |  |
| 30°C - 50°C         |  |  |
|                     |  |  |
| .842 kg             |  |  |
| 0 0                 |  |  |