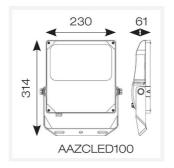

www.ansell-lighting.com

| TECHNICAL INFORMATION          |             |
|--------------------------------|-------------|
| Light Source                   | LED         |
| Colour / Finish                | Aluminium   |
| IP Rating                      | IP66        |
| Class Protection               | 1           |
| Internal / External            | External    |
| Surface / Recessed / Suspended | Pole, Wall  |
| Lumen Depreciation             | L80 54,000h |
| Warranty (Years)               | 5           |
| CE Mark                        | Yes         |
| Height                         | 314 mm      |