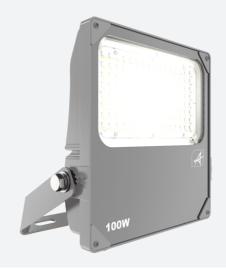

## **Aztec Coastal Symmetrical**

Aztec Coastal Symmetrical Floodlight 100W

Code: AAZCLED100/PC

## PRODUCT FEATURES

- High performance die-cast marine grade aluminium LED floodlight suitable for industrial and coastal applications
- Suitable for highly corrosive environments; including coastal and swimming pool applications
- Pre-wired with 1.5 metre of rubber insulated cable for ease of installation
- High purity aluminium construction, surface electrophoresis and corrosion-proof treatment
- · 304L stainless steel mounting bracket and fixings
- Pre-installed breathable gland prevents internal moisture accumulation
- Concentrated saline 3,000 hour salt spray test to EN ISO 9227
- · Salt mist spray test verified