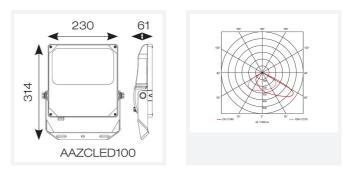

## Aztec Coastal Asymmetric

Aztec Coastal Asymmetrical Floodlight 100W Code: AAZCLED100/ASY

| Category                  | Floodlights                                   |
|---------------------------|-----------------------------------------------|
| Application               | Ancillary, Commercial, Education, Healthcare, |
|                           | Hospitality, Industrial, Outdoor, Retail      |
| Specification Performance |                                               |
|                           |                                               |

| GENERAL INFORMATION              |              |  |  |
|----------------------------------|--------------|--|--|
| Wattage                          | 100W         |  |  |
| Lumens Delivered                 | 14000lm      |  |  |
| Lm/W                             | 143lm/W      |  |  |
| Beam Angle                       | 60/120       |  |  |
| CRI                              | 70           |  |  |
| ССТ                              | 5000K        |  |  |
| Input                            | 220-240V     |  |  |
| Operating Temp                   | -30°C - 50°C |  |  |
| SDCM                             | 5            |  |  |
| Product Weight without Packaging | 2.842 kg     |  |  |
|                                  |              |  |  |

| TECHNICAL INFORMATION |  |  |  |
|-----------------------|--|--|--|
| LED                   |  |  |  |
| Aluminium             |  |  |  |
| IP66                  |  |  |  |
| 1                     |  |  |  |
| External              |  |  |  |
| Pole, Wall            |  |  |  |
| L80 54,000h           |  |  |  |
| 5                     |  |  |  |
| Yes                   |  |  |  |
| 314 mm                |  |  |  |
|                       |  |  |  |