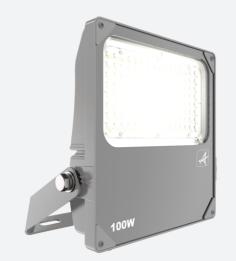

## Aztec Coastal Asymmetric

Aztec Coastal Asymmetrical Floodlight 100W Code: AAZCLED100/ASY

| Category                  | Floodlights                                   |
|---------------------------|-----------------------------------------------|
| Application               | Ancillary, Commercial, Education, Healthcare, |
|                           | Hospitality, Industrial, Outdoor, Retail      |
| Specification Performance |                                               |
|                           |                                               |

## **PRODUCT FEATURES**

- High performance die-cast marine grade aluminium LED floodlight suitable for industrial
  and coastal applications
- Marine grade construction ideal for coastal and adverse weather, swimming pool and chemical plant applications
- Pre-installed breathable gland prevents internal moisture accumulation
- Concentrated saline 3,000 hour salt spray test to EN ISO 9227

- 304L stainless steel mounting bracket and fixings
- High output, high efficiency asymmetric lens technology for anti-light pollution
- Pre-wired with 1.5 metre of rubber insulated cable for ease of installation
- High purity aluminium construction, surface electrophoresis and corrosion-proof treatment

| GENERAL INFORMATION              |              |  |  |
|----------------------------------|--------------|--|--|
| Wattage                          | 100W         |  |  |
| Lumens Delivered                 | 14000lm      |  |  |
| Lm/W                             | 143lm/W      |  |  |
| Beam Angle                       | 60/120       |  |  |
| CRI                              | 70           |  |  |
| ССТ                              | 5000K        |  |  |
| Input                            | 220-240V     |  |  |
| Operating Temp                   | -30°C - 50°C |  |  |
| SDCM                             | 5            |  |  |
| Product Weight without Packaging | 2.842 kg     |  |  |
|                                  |              |  |  |

| TECHNICAL INFORMATION |  |  |  |
|-----------------------|--|--|--|
| LED                   |  |  |  |
| Aluminium             |  |  |  |
| IP66                  |  |  |  |
| 1                     |  |  |  |
| External              |  |  |  |
| Pole, Wall            |  |  |  |
| L80 54,000h           |  |  |  |
| 5                     |  |  |  |
| Yes                   |  |  |  |
| 314 mm                |  |  |  |
|                       |  |  |  |