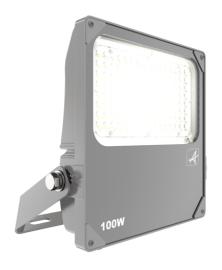

## **Aztec Coastal Asymmetric**

Aztec Coastal Asymmetrical Floodlight 100W Photocell

Code: AAZCLED100/ASY/PC

## PRODUCT FEATURES

- High performance die-cast marine grade aluminium LED floodlight suitable for industrial and coastal applications
- Marine grade construction ideal for coastal and adverse weather, swimming pool and chemical plant applications
- Pre-installed breathable gland prevents internal moisture accumulation
- Concentrated saline 3,000 hour salt spray test to EN ISO 9227

- · 304L stainless steel mounting bracket and fixings
- High output, high efficiency asymmetric lens technology for anti-light pollution
- Pre-wired with 1.5 metre of rubber insulated cable for ease of installation
- High purity aluminium construction, surface electrophoresis and corrosion-proof treatment

|                               | GENERAL INFORMATION  |
|-------------------------------|----------------------|
| Wattage                       | 100W                 |
| Lumens Delivered              | 14000lm              |
| Lm/W                          | 143lm/W              |
| Beam Angle                    | 60/120               |
| CRI                           | 70                   |
| CCT                           | 5000K                |
| Input                         | 220-240V             |
| Operating Temp                | -30°C - 50°C         |
| SDCM                          | 5                    |
| Product Weight without Packag | <b>ling</b> 2.842 kg |