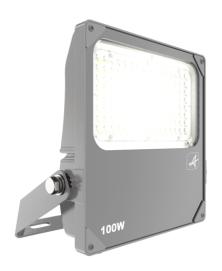

## **Aztec Coastal Asymmetric**

Aztec Coastal Asymmetrical Floodlight 100W Photocell

Code: AAZCLED100/ASY/PC

## PRODUCT FEATURES

- High performance die-cast marine grade aluminium LED floodlight suitable for industrial and coastal applications
- Marine grade construction ideal for coastal and adverse weather, swimming pool and chemical plant applications
- Pre-installed breathable gland prevents internal moisture accumulation
- Concentrated saline 3,000 hour salt spray test to EN ISO 9227

- · 304L stainless steel mounting bracket and fixings
- High output, high efficiency asymmetric lens technology for anti-light pollution
- Pre-wired with 1.5 metre of rubber insulated cable for ease of installation
- High purity aluminium construction, surface electrophoresis and corrosion-proof treatment