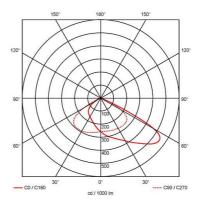

|                               | GENERAL INFORMATION  |
|-------------------------------|----------------------|
| Wattage                       | 100W                 |
| Lumens Delivered              | 14000lm              |
| Lm/W                          | 143lm/W              |
| Beam Angle                    | 60/120               |
| CRI                           | 70                   |
| CCT                           | 5000K                |
| Input                         | 220-240V             |
| Operating Temp                | -30°C - 50°C         |
| SDCM                          | 5                    |
| Product Weight without Packag | <b>ling</b> 2.842 kg |