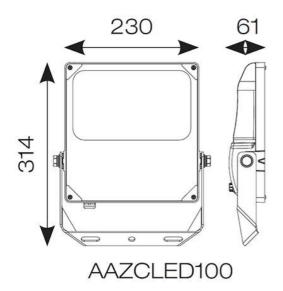

Belfast: +44 (0) 2890 773750

Warrington: +44 (0) 1942 433333

| TECHNIC                        | CAL INFORMATION |
|--------------------------------|-----------------|
| Light Source                   | LED             |
| Colour / Finish                | Aluminium       |
| IP Rating                      | IP66            |
| IK Rating                      | IKO8            |
| Class Protection               | 1               |
| Internal / External            | External        |
| Surface / Recessed / Suspended | Pole, Wall      |
| Lumen Depreciation             | L80 54,000h     |
| Warranty (Years)               | 5               |
| CE Mark                        | Yes             |
| Height                         | 314 mm          |
|                                |                 |