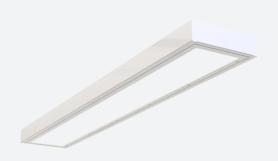

## **ARX Linear**

## ARX Anti-Ligature Surface Linear CCT 1500mm Code: AARXL5/1/W

Category

**Application** 

Specification

Commercial, Healthcare, Hospitality, Industrial

## PRODUCT FEATURES

- Ultra robust anti-ligature surface linear fitting suitable for healthcare, education and external subway/walkway applications
- Intelligently designed 2 part construction means fewer screws when removing and reattaching front frame, ensuring a quick and easy installation
- $\,$  IK10 and IP54 ratings ensure anti-vandal resistance and suitability for anti-ligature applications
- CCT selectable between 4000K, 5000K and 6000K and power selectable; offering a choice of 6 outputs in one luminaire