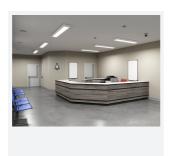

## ARX Anti-Ligature Surface Linear CCT 1500mm Code: AARXL5/1/W

Category

**Application** 

Specification

Commercial, Healthcare, Hospitality, Industrial

## PRODUCT FEATURES

- Ultra robust anti-ligature surface linear fitting suitable for healthcare, education and external subway/walkway applications
- Intelligently designed 2 part construction means fewer screws when removing and reattaching front frame, ensuring a quick and easy installation
- $\,$  IK10 and IP54 ratings ensure anti-vandal resistance and suitability for anti-ligature applications
- CCT selectable between 4000K, 5000K and 6000K and power selectable; offering a choice of 6 outputs in one luminaire