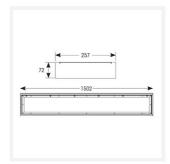

## ARX Anti-Ligature Surface Linear CCT 1500mm Code: AARXL5/1/W

Category

**Application** 

Specification

Commercial, Healthcare, Hospitality, Industrial

| TECHNICAL INFORMATION          |                     |  |
|--------------------------------|---------------------|--|
| Light Source                   | LED                 |  |
| Colour / Finish                | White               |  |
| IP Rating                      | IP65                |  |
| Class Protection               | 1                   |  |
| Internal / External            | Internal / External |  |
| Surface / Recessed / Suspended | Ceiling             |  |
| Lumen Depreciation             | L80 90,000h         |  |
| Warranty (Years)               | 5                   |  |
| CE Mark                        | Yes                 |  |
| Height                         | 82 mm               |  |