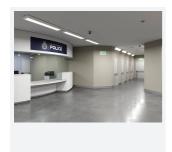

## ARX Anti-Ligature Surface Linear CCT 1500mm Code: AARXL5/1/W

Category

**Application** 

Specification

Commercial, Healthcare, Hospitality, Industrial

## PRODUCT FEATURES

- Ultra robust anti-ligature surface linear fitting suitable for healthcare, education and external subway/walkway applications
- Intelligently designed 2 part construction means fewer screws when removing and reattaching front frame, ensuring a quick and easy installation
- $\,$  IK10 and IP54 ratings ensure anti-vandal resistance and suitability for anti-ligature applications
- CCT selectable between 4000K, 5000K and 6000K and power selectable; offering a choice of 6 outputs in one luminaire