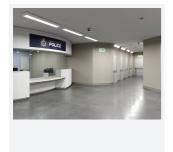

## ARX Anti-Ligature Surface Linear CCT 1500mm Code: AARXL5/1/W/OCTO

Category

**Application** 

Specification

Commercial, Healthcare, Hospitality, Industrial

## PRODUCT FEATURES

- Ultra robust anti-ligature surface linear fitting suitable for healthcare, education and external subway/walkway applications
- Intelligently designed 2 part construction means fewer screws when removing and reattaching front frame, ensuring a quick and easy installation
- $\,$  IK10 and IP54 ratings ensure anti-vandal resistance and suitability for anti-ligature applications
- CCT selectable between 4000K, 5000K and 6000K and power selectable; offering a choice of 6 outputs in one luminaire