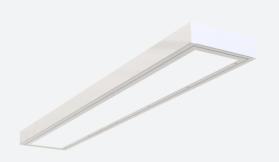

## **ARX Linear**

## ARX Anti-Ligature Surface Linear CCT 1500mm Code: AARXL5/1/W/OCTO

Category

**Application** 

Specification

Commercial, Healthcare, Hospitality, Industrial

## PRODUCT FEATURES

- Ultra robust anti-ligature surface linear fitting suitable for healthcare, education and external subway/walkway applications
- Intelligently designed 2 part construction means fewer screws when removing and reattaching front frame, ensuring a quick and easy installation
- $\,$  IK10 and IP54 ratings ensure anti-vandal resistance and suitability for anti-ligature applications
- CCT selectable between 4000K, 5000K and 6000K and power selectable; offering a choice of 6 outputs in one luminaire