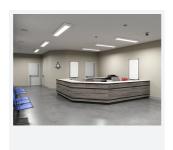

## ARX Anti-Ligature Surface Linear CCT 1500mm Code: AARXL5/1/W/OCTO

Category

**Application** 

Specification

Commercial, Healthcare, Hospitality, Industrial

## PRODUCT FEATURES

- Ultra robust anti-ligature surface linear fitting suitable for healthcare, education and external subway/walkway applications
- Intelligently designed 2 part construction means fewer screws when removing and reattaching front frame, ensuring a quick and easy installation
- $\,$  IK10 and IP54 ratings ensure anti-vandal resistance and suitability for anti-ligature applications
- CCT selectable between 4000K, 5000K and 6000K and power selectable; offering a choice of 6 outputs in one luminaire