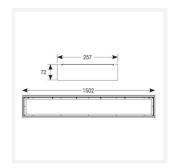

| GENERAL INFORMATION              |                     |  |
|----------------------------------|---------------------|--|
| Wattage                          | 57W                 |  |
| Lumens Delivered                 | 1800-7300lm (4000K) |  |
| Lm/W                             | 130lm/W (4000K)     |  |
| Beam Angle                       | 100                 |  |
| CRI                              | 80                  |  |
| CCT                              | 4000/5000/6500K     |  |
| Input                            | 220-240V            |  |
| Operating Temp                   | -20°C - 40°C        |  |
| SDCM                             | 3                   |  |
| Product Weight without Packaging | 12.5 kg             |  |

| TECHNICAL INFORMATION          |                     |  |
|--------------------------------|---------------------|--|
| Light Source                   | LED                 |  |
| Colour / Finish                | White               |  |
| IP Rating                      | IP65                |  |
| Class Protection               | 1                   |  |
| Internal / External            | Internal / External |  |
| Surface / Recessed / Suspended | Ceiling             |  |
| Lumen Depreciation             | L80 90,000h         |  |
| Warranty (Years)               | 5                   |  |
| CE Mark                        | Yes                 |  |
| Height                         | 82 mm               |  |