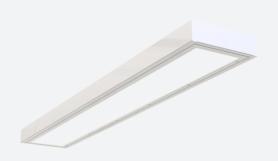

## **ARX Linear**

## ARX Anti-Ligature Surface Linear CCT 1500mm Code: AARXL5/1/W/MWS/SM3

Category

**Application** 

Specification

Commercial, Healthcare, Hospitality, Industrial

## **PRODUCT FEATURES**

- Ultra robust anti-ligature surface linear fitting suitable for healthcare, education and external subway/walkway applications
- Intelligently designed 2 part construction means fewer screws when removing and reattaching front frame, ensuring a quick and easy installation
- $\,$  IK10 and IP54 ratings ensure anti-vandal resistance and suitability for anti-ligature applications
- CCT selectable between 4000K, 5000K and 6000K and power selectable; offering a choice of 6 outputs in one luminaire