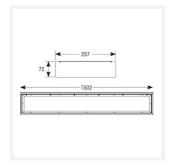

| TECHNICAL INFORMATION          |                     |  |
|--------------------------------|---------------------|--|
| Light Source                   | LED                 |  |
| Colour / Finish                | White               |  |
| IP Rating                      | IP65                |  |
| Class Protection               | 1                   |  |
| Internal / External            | Internal / External |  |
| Surface / Recessed / Suspended | Ceiling             |  |
| Lumen Depreciation             | L80 90,000h         |  |
| Warranty (Years)               | 5                   |  |
| CE Mark                        | Yes                 |  |
| Height                         | 82 mm               |  |