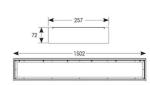

## ARX Anti-Ligature Surface Linear CCT 1500mm Code: AARXL5/1/W/MWS/DM3

Category

**Application** 

Specification

Commercial, Healthcare, Hospitality, Industrial

- Ultra robust anti-ligature surface linear fitting suitable for healthcare, education and external subway/walkway applications
- Intelligently designed 2 part construction means fewer screws when removing and reattaching front frame, ensuring a quick and easy installation
- IK10 and IP54 ratings ensure anti-vandal resistance and suitability for anti-ligature applications
- CCT selectable between 4000K, 5000K and 6000K and power selectable; offering a choice of 6 outputs in one luminaire

| TECHNICAL INFORMATION          |                     |
|--------------------------------|---------------------|
| Light Source                   | LED                 |
| Colour / Finish                | White               |
| IP Rating                      | IP65                |
| Class Protection               | 1                   |
| Internal / External            | Internal / External |
| Surface / Recessed / Suspended | Ceiling             |
| Lumen Depreciation             | L80 90,000h         |
| Warranty (Years)               | 5                   |
| CE Mark                        | Yes                 |
| Height                         | 82 mm               |