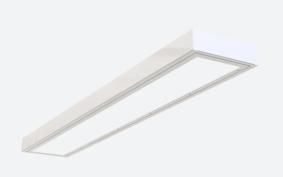

## **ARX Linear**

## ARX Anti-Ligature Surface Linear CCT 1500mm Code: AARXL5/1/W/MWS/DM3

Category

**Application** 

Specification

Commercial, Healthcare, Hospitality, Industrial

- Ultra robust anti-ligature surface linear fitting suitable for healthcare, education and external subway/walkway applications
- Intelligently designed 2 part construction means fewer screws when removing and reattaching front frame, ensuring a quick and easy installation
- IK10 and IP54 ratings ensure anti-vandal resistance and suitability for anti-ligature applications
- CCT selectable between 4000K, 5000K and 6000K and power selectable; offering a choice of 6 outputs in one luminaire