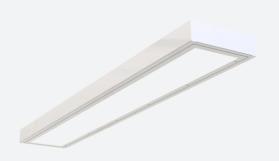

## **ARX Linear**

## ARX Anti-Ligature Surface Linear CCT 1500mm Code: AARXL5/1/W/DM3

Category

**Application** 

Specification

Commercial, Healthcare, Hospitality, Industrial

## PRODUCT FEATURES

- Ultra robust anti-ligature surface linear fitting suitable for healthcare, education and external subway/walkway applications
- Intelligently designed 2 part construction means fewer screws when removing and reattaching front frame, ensuring a quick and easy installation
- $\,$  IK10 and IP54 ratings ensure anti-vandal resistance and suitability for anti-ligature applications
- CCT selectable between 4000K, 5000K and 6000K and power selectable; offering a choice of 6 outputs in one luminaire