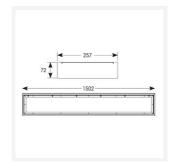

| TECHNICAL INFORMATION          |                     |  |
|--------------------------------|---------------------|--|
| Light Source                   | LED                 |  |
| Colour / Finish                | White               |  |
| IP Rating                      | IP65                |  |
| Class Protection               | 1                   |  |
| Internal / External            | Internal / External |  |
| Surface / Recessed / Suspended | Ceiling             |  |
| Lumen Depreciation             | L80 90,000h         |  |
| Warranty (Years)               | 5                   |  |
| CE Mark                        | Yes                 |  |
| Height                         | 82 mm               |  |