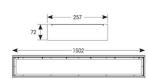

## ARX Anti-Ligature Surface Linear CCT 1500mm 1-Code: AARXL5/1/W/DD4/SM3

Category

**Application** 

Specification

Commercial, Healthcare, Hospitality, Industrial

- Ultra robust anti-ligature surface linear fitting suitable for healthcare, education and external subway/walkway applications
- Intelligently designed 2 part construction means fewer screws when removing and reattaching front frame, ensuring a quick and easy installation
- IK10 and IP54 ratings ensure anti-vandal resistance and suitability for anti-ligature applications
- CCT selectable between 4000K, 5000K and 6000K and power selectable; offering a choice of 6 outputs in one luminaire

| TECHNICAL INFORMATION          |                     |  |
|--------------------------------|---------------------|--|
| Light Source                   | LED                 |  |
| Colour / Finish                | White               |  |
| IP Rating                      | IP65                |  |
| Class Protection               | 1                   |  |
| Internal / External            | Internal / External |  |
| Surface / Recessed / Suspended | Ceiling             |  |
| Lumen Depreciation             | L80 90,000h         |  |
| Warranty (Years)               | 5                   |  |
| CE Mark                        | Yes                 |  |
| Height                         | 82 mm               |  |