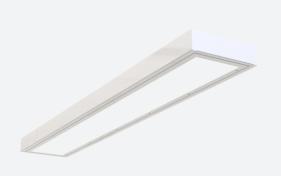

## **ARX Linear**

## ARX Anti-Ligature Surface Linear CCT 1500mm 1-Code: AARXL5/1/W/DD4/SM3

Category

**Application** 

Specification

Commercial, Healthcare, Hospitality, Industrial

- Ultra robust anti-ligature surface linear fitting suitable for healthcare, education and external subway/walkway applications
- Intelligently designed 2 part construction means fewer screws when removing and reattaching front frame, ensuring a quick and easy installation
- IK10 and IP54 ratings ensure anti-vandal resistance and suitability for anti-ligature applications
- CCT selectable between 4000K, 5000K and 6000K and power selectable; offering a choice of 6 outputs in one luminaire