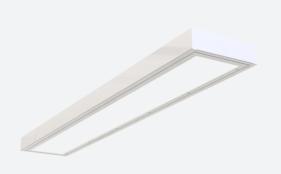

## **ARX Linear**

## ARX Anti-Ligature Surface Linear CCT 1500mm Code: AARXL5/1/W/DD1/SM3

Category

**Application** 

Specification

Commercial, Healthcare, Hospitality, Industrial

- Ultra robust anti-ligature surface linear fitting suitable for healthcare, education and external subway/walkway applications
- Intelligently designed 2 part construction means fewer screws when removing and reattaching front frame, ensuring a quick and easy installation
- IK10 and IP54 ratings ensure anti-vandal resistance and suitability for anti-ligature applications
- CCT selectable between 4000K, 5000K and 6000K and power selectable; offering a choice of 6 outputs in one luminaire