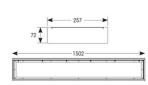

| TECHNICAL INFORMATION          |                     |  |
|--------------------------------|---------------------|--|
| Light Source                   | LED                 |  |
| Colour / Finish                | White               |  |
| IP Rating                      | IP65                |  |
| Class Protection               | 1                   |  |
| Internal / External            | Internal / External |  |
| Surface / Recessed / Suspended | Ceiling             |  |
| Lumen Depreciation             | L80 90,000h         |  |
| Warranty (Years)               | 5                   |  |
| CE Mark                        | Yes                 |  |
| Height                         | 82 mm               |  |