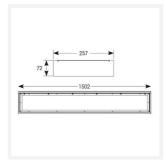

| TECHNICAL INFORMATION          |                     |  |
|--------------------------------|---------------------|--|
| Light Source                   | LED                 |  |
| Colour / Finish                | Black               |  |
| IP Rating                      | IP65                |  |
| Class Protection               | 1                   |  |
| Internal / External            | Internal / External |  |
| Surface / Recessed / Suspended | Ceiling             |  |
| Lumen Depreciation             | L80 90,000h         |  |
| Warranty (Years)               | 5                   |  |
| CE Mark                        | Yes                 |  |
| Height                         | 82 mm               |  |