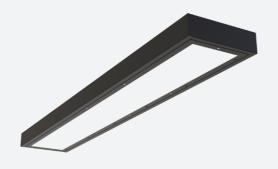

## **ARX Linear**

## ARX Anti-Ligature Surface Linear CCT 1500mm Code: AARXL5/1/B/MWS/SM3

Category

**Application** 

Specification

Commercial, Healthcare, Hospitality, Industrial

## PRODUCT FEATURES

- Ultra robust anti-ligature surface linear fitting suitable for healthcare, education and external subway/walkway applications
- Intelligently designed 2 part construction means fewer screws when removing and reattaching front frame, ensuring a quick and easy installation
- IK10 and IP54 ratings ensure anti-vandal resistance and suitability for anti-ligature applications
- CCT selectable between 4000K, 5000K and 6000K and power selectable; offering a choice of 6 outputs in one luminaire