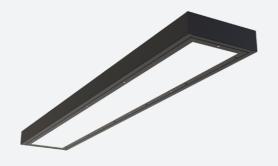

## **ARX Linear**

ARX Anti-Ligature Surface Linear CCT 1500mm Code: AARXL5/1/B/DD3

Category

**Application** 

Specification

Commercial, Healthcare, Hospitality, Industrial

## PRODUCT FEATURES

- Ultra robust anti-ligature surface linear fitting suitable for healthcare, education and external subway/walkway applications
- Intelligently designed 2 part construction means fewer screws when removing and reattaching front frame, ensuring a quick and easy installation
- IK10 and IP54 ratings ensure anti-vandal resistance and suitability for anti-ligature applications
- CCT selectable between 4000K, 5000K and 6000K and power selectable; offering a choice of 6 outputs in one luminaire