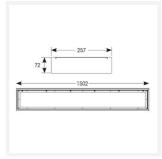

| TECHNICAL INFORMATION          |                     |  |
|--------------------------------|---------------------|--|
| Light Source                   | LED                 |  |
| Colour / Finish                | Black               |  |
| IP Rating                      | IP65                |  |
| Class Protection               | 1                   |  |
| Internal / External            | Internal / External |  |
| Surface / Recessed / Suspended | Ceiling             |  |
| Lumen Depreciation             | L80 90,000h         |  |
| Warranty (Years)               | 5                   |  |
| CE Mark                        | Yes                 |  |
| Height                         | 82 mm               |  |