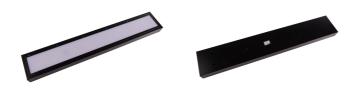

## **ARX Linear**

ARX Anti-Ligature Surface Linear CCT 1500mm Code: AARXL5/1/B/DD3/SM3

| Category                  | Commercial Linear                               |  |
|---------------------------|-------------------------------------------------|--|
| Application               | Commercial, Healthcare, Hospitality, Industrial |  |
| Specification Performance |                                                 |  |

- Ultra robust anti-ligature surface linear fitting suitable for healthcare, education and external subway/walkway applications
- Intelligently designed 2 part construction means fewer screws when removing and reattaching front frame, ensuring a quick and easy installation
- IK10 and IP54 ratings ensure anti-vandal resistance and suitability for anti-ligature applications
- CCT selectable between 4000K, 5000K and 6000K and power selectable; offering a choice of 6 outputs in one luminaire

| TECHNICAL INFORMATION          |                     |  |
|--------------------------------|---------------------|--|
| Light Source                   | LED                 |  |
| Colour / Finish                | Black               |  |
| IP Rating                      | IP65                |  |
| Class Protection               | 1                   |  |
| Internal / External            | Internal / External |  |
| Surface / Recessed / Suspended | Ceiling             |  |
| Lumen Depreciation             | L80 90,000h         |  |
| Warranty (Years)               | 5                   |  |
| CE Mark                        | Yes                 |  |
| Height                         | 82 mm               |  |