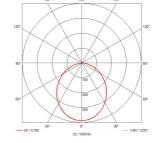

| GENERAL INFORMATION              |                     |  |
|----------------------------------|---------------------|--|
| Wattage                          | 57W                 |  |
| Lumens Delivered                 | 1800-7300lm (4000K) |  |
| Lm/W                             | 130lm/W (4000K)     |  |
| Beam Angle                       | 100                 |  |
| CRI                              | 80                  |  |
| CCT                              | 4000/5000/6500K     |  |
| Input                            | 220-240V            |  |
| Operating Temp                   | 0°C - 40°C          |  |
| SDCM                             | 3                   |  |
| Product Weight without Packaging | 12.5 kg             |  |