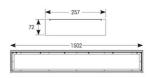

| TECHNICAL INFORMATION          |                     |  |
|--------------------------------|---------------------|--|
| Light Source                   | LED                 |  |
| Colour / Finish                | Black               |  |
| IP Rating                      | IP65                |  |
| Class Protection               | 1                   |  |
| Internal / External            | Internal / External |  |
| Surface / Recessed / Suspended | Ceiling             |  |
| Lumen Depreciation             | L80 90,000h         |  |
| Warranty (Years)               | 5                   |  |
| CE Mark                        | Yes                 |  |
| Height                         | 82 mm               |  |