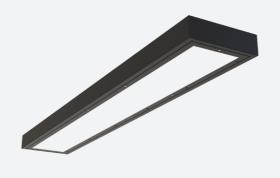

## **ARX Linear**

ARX Anti-Ligature Surface Linear CCT 1500mm Code: AARXL5/1/B/DD3/SM3

| Category                  | Commercial Linear                               |  |
|---------------------------|-------------------------------------------------|--|
| Application               | Commercial, Healthcare, Hospitality, Industrial |  |
| Specification Performance |                                                 |  |

- Ultra robust anti-ligature surface linear fitting suitable for healthcare, education and external subway/walkway applications
- Intelligently designed 2 part construction means fewer screws when removing and reattaching front frame, ensuring a quick and easy installation
- IK10 and IP54 ratings ensure anti-vandal resistance and suitability for anti-ligature applications
- CCT selectable between 4000K, 5000K and 6000K and power selectable; offering a choice of 6 outputs in one luminaire