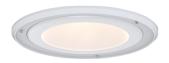

## PRODUCT FEATURES

- Anti-ligature downlight recessing frame kit suitable for healthcare and education applications
- TP(a) polycarbonate diffuser and anti-tamper screws provides durability and resistance to vandalism
- Please note: This product comes supplied less downlight

- Slimline design blends into ceiling giving aesthetically pleasing, near seamless appearance of ceiling integration
- Suitable for use with all Comfort and Vantage downlight ranges

| GEN                              | ERAL INFORMATION |  |
|----------------------------------|------------------|--|
| Product Weight without Packaging | 0.77 kg          |  |