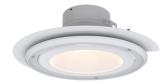

## **ARX Downlight Kit**

ARX Downlight Anti-Ligature Kit Code: AARXDLK/1

## PRODUCT FEATURES

- Anti-ligature downlight recessing frame kit suitable for healthcare and education applications
- TP(a) polycarbonate diffuser and anti-tamper screws provides durability and resistance to vandalism
- Please note: This product comes supplied less downlight

- Slimline design blends into ceiling giving aesthetically pleasing, near seamless appearance of ceiling integration
- Suitable for use with all Comfort and Vantage downlight ranges

| GEN                              | ERAL INFORMATION |  |
|----------------------------------|------------------|--|
| Product Weight without Packaging | 0.77 kg          |  |