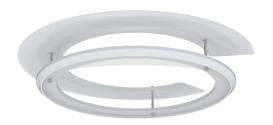

## **ARX Downlight Kit**

ARX Downlight Anti-Ligature Kit Code: AARXDLK/1

## PRODUCT FEATURES

- Anti-ligature downlight recessing frame kit suitable for healthcare and education applications
- TP(a) polycarbonate diffuser and anti-tamper screws provides durability and resistance to vandalism
- Please note: This product comes supplied less downlight

- Slimline design blends into ceiling giving aesthetically pleasing, near seamless appearance of ceiling integration
- Suitable for use with all Comfort and Vantage downlight ranges

| GEN                              | ERAL INFORMATION |  |
|----------------------------------|------------------|--|
| Product Weight without Packaging | 0.77 kg          |  |