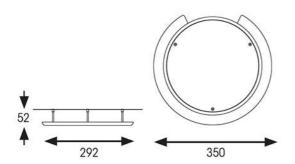

| TECHNICAL INFORMATION |  |  |
|-----------------------|--|--|
| White                 |  |  |
| IK10                  |  |  |
| Internal              |  |  |
| Recessed              |  |  |
| 5                     |  |  |
| 350 mm                |  |  |
| 52 mm                 |  |  |
|                       |  |  |