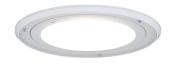

## **ARX Downlight Kit**

ARX Downlight Anti-Ligature Kit Code: AARXDLK/1

## PRODUCT FEATURES

- Anti-ligature downlight recessing frame kit suitable for healthcare and education applications
- TP(a) polycarbonate diffuser and anti-tamper screws provides durability and resistance to vandalism
- Please note: This product comes supplied less downlight

- Slimline design blends into ceiling giving aesthetically pleasing, near seamless appearance of ceiling integration
- Suitable for use with all Comfort and Vantage downlight ranges

| GEN                              | ERAL INFORMATION |  |
|----------------------------------|------------------|--|
| Product Weight without Packaging | 0.77 kg          |  |