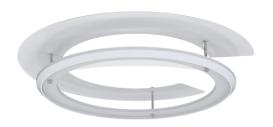

## PRODUCT FEATURES

- Anti-ligature downlight recessing frame kit suitable for healthcare and education applications
- TP(a) polycarbonate diffuser and anti-tamper screws provides durability and resistance to vandalism
- Please note: This product comes supplied less downlight

- Slimline design blends into ceiling giving aesthetically pleasing, near seamless appearance of ceiling integration
- Suitable for use with all Comfort and Vantage downlight ranges

| GEN                              | ERAL INFORMATION |  |
|----------------------------------|------------------|--|
| Product Weight without Packaging | 0.77 kg          |  |