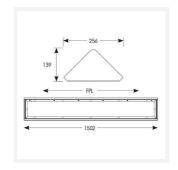

## **ARX Cornice**

ARX Anti-Ligature CCT Cornice 1500mm OCTO Code: AARXC5/1/W/OCTO/DM3

Category

**Application** 

Specification

Commercial, Healthcare, Hospitality, Industrial

| GENERAL INFORMATION              |                     |
|----------------------------------|---------------------|
| Wattage                          | 57W                 |
| Lumens Delivered                 | 1800-7300lm (4000K) |
| Lm/W                             | 130lm/W (4000K)     |
| Beam Angle                       | 100                 |
| CRI                              | 80                  |
| ССТ                              | 4000/5000/6000K     |
| Input                            | 220-240V            |
| Operating Temp                   | 0°C - 40°C          |
| SDCM                             | 3                   |
| Product Weight without Packaging | 12.3 kg             |

| TECHNICAL INFORMATION          |                     |
|--------------------------------|---------------------|
| Light Source                   | LED                 |
| Colour / Finish                | White               |
| IP Rating                      | IP65                |
| Class Protection               | 1                   |
| Internal / External            | Internal / External |
| Surface / Recessed / Suspended | Ceiling             |
| Lumen Depreciation             | L80 90,000h         |
| Warranty (Years)               | 5                   |
| CE Mark                        | Yes                 |
| Height                         | 120 mm              |