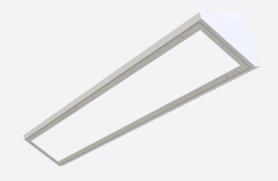

## **ARX Cornice**

ARX Anti-Ligature CCT Cornice 1500mm OCTO Code: AARXC5/1/W/OCTO/DM3

Category

**Application** 

Specification

Commercial, Healthcare, Hospitality, Industrial

## **PRODUCT FEATURES**

- Ultra robust anti-ligature Cornice fitting suitable for healthcare, education and external subway/walkway applications
- Intelligently designed 2 part construction means fewer screws when removing and reattaching front frame, ensuring a quick and easy installation
- IK10 and IP54 ratings ensure anti-vandal resistance and suitability for anti-ligature applications
- CCT selectable between 4000K, 5000K and 6000K and power selectable; offering a choice of 6 outputs in one luminaire