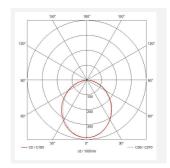

| GENERAL INFORMATION              |                     |
|----------------------------------|---------------------|
| Wattage                          | 57W                 |
| Lumens Delivered                 | 1800-7300lm (4000K) |
| Lm/W                             | 130lm/W (4000K)     |
| Beam Angle                       | 100                 |
| CRI                              | 80                  |
| ССТ                              | 4000/5000/6000K     |
| Input                            | 220-240V            |
| Operating Temp                   | 0°C - 40°C          |
| SDCM                             | 3                   |
| Product Weight without Packaging | 12.3 kg             |