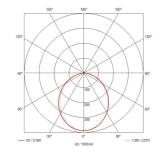

| GENERAL INFORMATION              |                     |  |
|----------------------------------|---------------------|--|
| Wattage                          | 14/28/43/57W        |  |
| Lumens Delivered                 | 1800-7300lm (4000K) |  |
| Lm/W                             | 130lm/W (4000K)     |  |
| Beam Angle                       | 100                 |  |
| CRI                              | 80                  |  |
| CCT                              | 4000/5000/6000K     |  |
| Input                            | 220-240V            |  |
| Operating Temp                   | -20°C - 40°C        |  |
| SDCM                             | 3                   |  |
| Product Weight without Packaging | 12.3 kg             |  |
|                                  |                     |  |