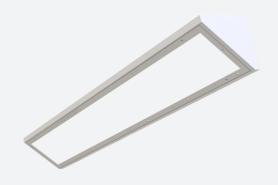

## **ARX Cornice**

## ARX Anti-Ligature CCT Cornice 1200mm Code: AARXC5/1/W/MWS

- Ultra robust anti-ligature Cornice fitting suitable for healthcare, education and external subway/walkway applications
- Intelligently designed 2 part construction means fewer screws when removing and reattaching front frame, ensuring a quick and easy installation
- IK10 and IP54 ratings ensure anti-vandal resistance and suitability for anti-ligature applications
- CCT selectable between 4000K, 5000K and 6000K and power selectable; offering a choice of 6 outputs in one luminaire