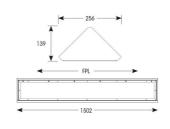

## ARX Anti-Ligature CCT Cornice 1200mm Code: AARXC5/1/W/MWS

- Ultra robust anti-ligature Cornice fitting suitable for healthcare, education and external subway/walkway applications
- Intelligently designed 2 part construction means fewer screws when removing and reattaching front frame, ensuring a quick and easy installation
- IK10 and IP54 ratings ensure anti-vandal resistance and suitability for anti-ligature applications
- CCT selectable between 4000K, 5000K and 6000K and power selectable; offering a choice of 6 outputs in one luminaire

| TECHNICAL INFORMATION          |                     |  |
|--------------------------------|---------------------|--|
| Light Source                   | LED                 |  |
| Colour / Finish                | White               |  |
| IP Rating                      | IP65                |  |
| Class Protection               | 1                   |  |
| Internal / External            | Internal / External |  |
| Surface / Recessed / Suspended | Ceiling             |  |
| Lumen Depreciation             | L80 90,000h         |  |
| Warranty (Years)               | 5                   |  |
| CE Mark                        | Yes                 |  |
| Height                         | 120 mm              |  |