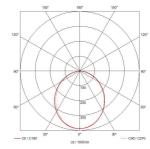

| GENERAL INFORMATION                 |                     |  |  |
|-------------------------------------|---------------------|--|--|
| Wattage                             | 14/28/43/57W        |  |  |
| Lumens Delivered                    | 1800-7300lm (4000K) |  |  |
| Lm/W                                | 130lm/W (4000K)     |  |  |
| Beam Angle                          | 100                 |  |  |
| CRI                                 | 80                  |  |  |
| ССТ                                 | 4000/5000/6000K     |  |  |
| Input                               | 220-240V            |  |  |
| Operating Temp                      | 0°C - 40°C          |  |  |
| SDCM                                | 3                   |  |  |
| Product Weight without Packaging    | 12.3 kg             |  |  |
| riodadi froigin finitoari adilaging | .2.0.1.9            |  |  |