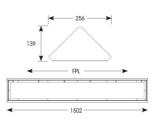

| GENERAL INFORMATION                 |                     |  |  |
|-------------------------------------|---------------------|--|--|
| Wattage                             | 14/28/43/57W        |  |  |
| Lumens Delivered                    | 1800-7300lm (4000K) |  |  |
| Lm/W                                | 130lm/W (4000K)     |  |  |
| Beam Angle                          | 100                 |  |  |
| CRI                                 | 80                  |  |  |
| ССТ                                 | 4000/5000/6000K     |  |  |
| Input                               | 220-240V            |  |  |
| Operating Temp                      | 0°C - 40°C          |  |  |
| SDCM                                | 3                   |  |  |
| Product Weight without Packaging    | 12.3 kg             |  |  |
| riodadi froigin finitoari adilaging | .2.0.1.9            |  |  |

| TECHNICAL INFORMATION          |                     |  |  |
|--------------------------------|---------------------|--|--|
| Light Source                   | LED                 |  |  |
| Colour / Finish                | White               |  |  |
| IP Rating                      | IP65                |  |  |
| Class Protection               | 1                   |  |  |
| Internal / External            | Internal / External |  |  |
| Surface / Recessed / Suspended | Ceiling             |  |  |
| Lumen Depreciation             | L80 90,000h         |  |  |
| Warranty (Years)               | 5                   |  |  |
| CE Mark                        | Yes                 |  |  |