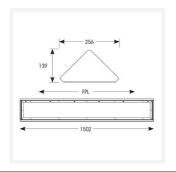

| TECHNICAL INFORMATION          |                     |  |
|--------------------------------|---------------------|--|
| Light Source                   | LED                 |  |
| Colour / Finish                | White               |  |
| IP Rating                      | IP65                |  |
| Class Protection               | 1                   |  |
| Internal / External            | Internal / External |  |
| Surface / Recessed / Suspended | Ceiling             |  |
| Lumen Depreciation             | L80 90,000h         |  |
| Warranty (Years)               | 5                   |  |
| CE Mark                        | Yes                 |  |
| Height                         | 120 mm              |  |