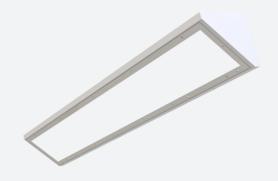

## **ARX Cornice**

ARX Anti-Ligature CCT Cornice 1500mm DALI-Code: AARXC5/1/W/DM3

Category

**Application** 

Specification

Commercial, Healthcare, Hospitality, Industrial

## **PRODUCT FEATURES**

- Ultra robust anti-ligature Cornice fitting suitable for healthcare, education and external subway/walkway applications
- Intelligently designed 2 part construction means fewer screws when removing and reattaching front frame, ensuring a quick and easy installation
- IK10 and IP54 ratings ensure anti-vandal resistance and suitability for anti-ligature applications
- CCT selectable between 4000K, 5000K and 6000K and power selectable; offering a choice of 6 outputs in one luminaire