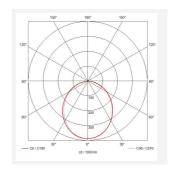

| GENERAL INFORMATION              |                     |  |
|----------------------------------|---------------------|--|
| Wattage                          | 57W                 |  |
| Lumens Delivered                 | 1800-7300lm (4000K) |  |
| Lm/W                             | 130lm/W (4000K)     |  |
| Beam Angle                       | 100                 |  |
| CRI                              | 80                  |  |
| CCT                              | 4000/5000/6000K     |  |
| Input                            | 220-240V            |  |
| Operating Temp                   | 0°C - 40°C          |  |
| SDCM                             | 3                   |  |
| Product Weight without Packaging | 12.3 kg             |  |