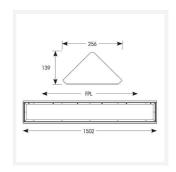

## **ARX Cornice**

ARX Anti-Ligature CCT Cornice 1500mm DSI DALI-Code: AARXC5/1/W/DD2/DM3

Category

**Application** 

Specification

Commercial, Healthcare, Hospitality, Industrial

| TECHNICAL INFORMATION          |                     |  |
|--------------------------------|---------------------|--|
| Light Source                   | LED                 |  |
| Colour / Finish                | White               |  |
| IP Rating                      | IP65                |  |
| Class Protection               | 1                   |  |
| Internal / External            | Internal / External |  |
| Surface / Recessed / Suspended | Ceiling             |  |
| Lumen Depreciation             | L80 90,000h         |  |
| Warranty (Years)               | 5                   |  |
| CE Mark                        | Yes                 |  |
| Height                         | 120 mm              |  |