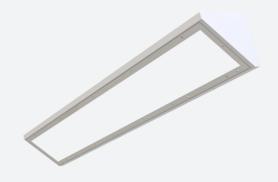

## **ARX Cornice**

ARX Anti-Ligature CCT Cornice 1500mm DSI DALI-Code: AARXC5/1/W/DD2/DM3

Category

**Application** 

Specification

Commercial, Healthcare, Hospitality, Industrial

## **PRODUCT FEATURES**

- Ultra robust anti-ligature Cornice fitting suitable for healthcare, education and external subway/walkway applications
- Intelligently designed 2 part construction means fewer screws when removing and reattaching front frame, ensuring a quick and easy installation
- IK10 and IP54 ratings ensure anti-vandal resistance and suitability for anti-ligature applications
- CCT selectable between 4000K, 5000K and 6000K and power selectable; offering a choice of 6 outputs in one luminaire