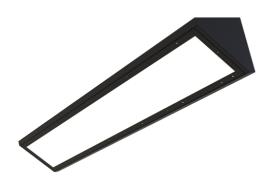

## **ARX Cornice**

ARX Anti-Ligature CCT Cornice Multi Wattage 1200mm Black Code: AARXC5/1/B

| TECHNICAL INFORMATION          |                     |
|--------------------------------|---------------------|
| Light Source                   | LED                 |
| Colour / Finish                | Black               |
| IP Rating                      | IP65                |
| Class Protection               | 1                   |
| Internal / External            | Internal / External |
| Surface / Recessed / Suspended | Ceiling             |
| Lumen Depreciation             | L80 90,000h         |
| Warranty (Years)               | 5                   |
| CE Mark                        | Yes                 |
| Height                         | 139 mm              |