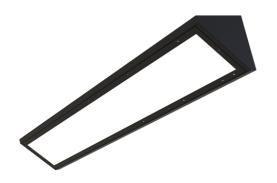

## **ARX Cornice**

ARX Anti-Ligature CCT Cornice Multi Wattage 1200mm Black Code: AARXC5/1/B

- Ultra robust anti-ligature Cornice fitting suitable for healthcare, education and external subway/walkway applications
- Intelligently designed 2 part construction means fewer screws when removing and reattaching front frame, ensuring a quick and easy installation
- IK10 and IP54 ratings ensure anti-vandal resistance and suitability for anti-ligature applications
- CCT selectable between 4000K, 5000K and 6000K and power selectable; offering a choice of 6 outputs in one luminaire

| TECHNICAL INFORMATION          |                     |
|--------------------------------|---------------------|
| Light Source                   | LED                 |
| Colour / Finish                | Black               |
| IP Rating                      | IP65                |
| Class Protection               | 1                   |
| Internal / External            | Internal / External |
| Surface / Recessed / Suspended | Ceiling             |
| Lumen Depreciation             | L80 90,000h         |
| Warranty (Years)               | 5                   |
| CE Mark                        | Yes                 |
| Height                         | 139 mm              |