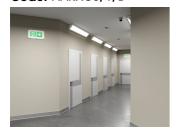

## **ARX Cornice**

ARX Anti-Ligature CCT Cornice Multi Wattage 1200mm Black Code: AARXC5/1/B

- Ultra robust anti-ligature Cornice fitting suitable for healthcare, education and external subway/walkway applications
- Intelligently designed 2 part construction means fewer screws when removing and reattaching front frame, ensuring a quick and easy installation
- IK10 and IP54 ratings ensure anti-vandal resistance and suitability for anti-ligature applications
- CCT selectable between 4000K, 5000K and 6000K and power selectable; offering a choice of 6 outputs in one luminaire