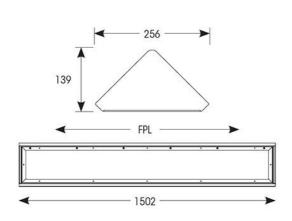

| TECHNICAL INFORMATION          |                     |
|--------------------------------|---------------------|
| Light Source                   | LED                 |
| Colour / Finish                | Black               |
| IP Rating                      | IP65                |
| Class Protection               | 1                   |
| Internal / External            | Internal / External |
| Surface / Recessed / Suspended | Ceiling             |
| Lumen Depreciation             | L80 90,000h         |
| Warranty (Years)               | 5                   |
| CE Mark                        | Yes                 |
| Height                         | 139 mm              |