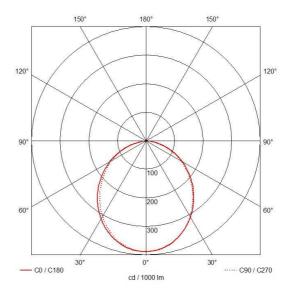

| General information              |                     |
|----------------------------------|---------------------|
| Wattage                          | 14/28/43/57W        |
| Lumens Delivered                 | 1800-7300lm (4000K) |
| Lm/W                             | 130lm/W (4000K)     |
| Beam Angle                       | 100                 |
| CRI                              | 80                  |
| CCT                              | 4000/5000/6500K     |
| Input                            | 220-240V            |
| Operating Temp                   | -20°C - 40°C        |
| SDCM                             | 4                   |
| Product Weight without Packaging | 12.3 kg             |