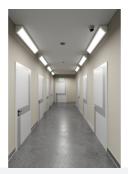

## **ARX Cornice**

ARX Anti-Ligature CCT Cornice Multi Wattage 1200mm Black Code: AARXC5/1/B

- Ultra robust anti-ligature Cornice fitting suitable for healthcare, education and external subway/walkway applications
- Intelligently designed 2 part construction means fewer screws when removing and reattaching front frame, ensuring a quick and easy installation
- IK10 and IP54 ratings ensure anti-vandal resistance and suitability for anti-ligature applications
- CCT selectable between 4000K, 5000K and 6000K and power selectable; offering a choice of 6 outputs in one luminaire