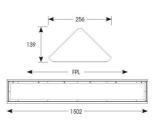

| GENERAL INFORMATION              |                     |  |  |
|----------------------------------|---------------------|--|--|
| Wattage                          | 14/28/43/57W        |  |  |
| Lumens Delivered                 | 1800-7300lm (4000K) |  |  |
| Lm/W                             | 130lm/W (4000K)     |  |  |
| Beam Angle                       | 100                 |  |  |
| CRI                              | 80                  |  |  |
| ССТ                              | 4000/5000/6000K     |  |  |
| Input                            | 220-240V            |  |  |
| Operating Temp                   | -20°C - 40°C        |  |  |
| SDCM                             | 3                   |  |  |
| Product Weight without Packaging | 12.3 kg             |  |  |
|                                  |                     |  |  |