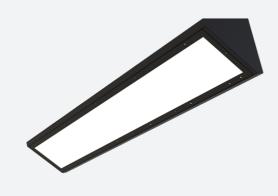

## **ARX Cornice**

ARX Anti-Ligature CCT Cornice 1200mm Code: AARXC5/1/B/MWS

- Ultra robust anti-ligature Cornice fitting suitable for healthcare, education and external subway/walkway applications
- Intelligently designed 2 part construction means fewer screws when removing and reattaching front frame, ensuring a quick and easy installation

- IK10 and IP54 ratings ensure anti-vandal resistance and suitability for anti-ligature applications
- CCT selectable between 4000K, 5000K and 6000K and power selectable; offering a choice of 6 outputs in one luminaire