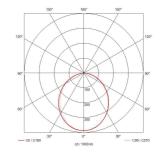

| GENERAL INFORMATION           |                     |  |
|-------------------------------|---------------------|--|
| Wattage                       | 14/28/43/57W        |  |
| Lumens Delivered              | 1800-7300lm (4000K) |  |
| Lm/W                          | 130lm/W (4000K)     |  |
| Beam Angle                    | 100                 |  |
| CRI                           | 80                  |  |
| CCT                           | 4000/5000/6000K     |  |
| Input                         | 220-240V            |  |
| Operating Temp                | 0°C - 40°C          |  |
| SDCM                          | 3                   |  |
| Product Weight without Packag | ing 12.3 kg         |  |