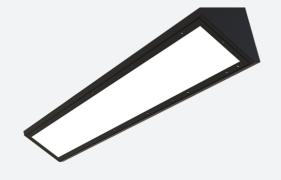

## **ARX Cornice**

## ARX Anti-Ligature CCT Cornice 1200mm Code: AARXC5/1/B/MWS/SM3

- Ultra robust anti-ligature Cornice fitting suitable for healthcare, education and external subway/walkway applications
- Intelligently designed 2 part construction means fewer screws when removing and reattaching front frame, ensuring a quick and easy installation
- IK10 and IP54 ratings ensure anti-vandal resistance and suitability for anti-ligature applications
- CCT selectable between 4000K, 5000K and 6000K and power selectable; offering a choice of 6 outputs in one luminaire