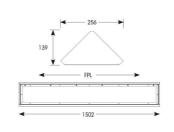

| GENERAL INFORMATION           |                     |  |
|-------------------------------|---------------------|--|
| Wattage                       | 14/28/43/57W        |  |
| Lumens Delivered              | 1800-7300lm (4000K) |  |
| Lm/W                          | 130lm/W (4000K)     |  |
| Beam Angle                    | 100                 |  |
| CRI                           | 80                  |  |
| CCT                           | 4000/5000/6000K     |  |
| Input                         | 220-240V            |  |
| Operating Temp                | 0°C - 40°C          |  |
| SDCM                          | 3                   |  |
| Product Weight without Packag | ing 12.3 kg         |  |

| TECHNICAL INFORMATION          |                     |  |
|--------------------------------|---------------------|--|
| Light Source                   | LED                 |  |
| Colour / Finish                | Black               |  |
| IP Rating                      | IP65                |  |
| Class Protection               | 1                   |  |
| Internal / External            | Internal / External |  |
| Surface / Recessed / Suspended | Ceiling             |  |
| Lumen Depreciation             | L80 90,000h         |  |
| Warranty (Years)               | 5                   |  |
| CE Mark                        | Yes                 |  |