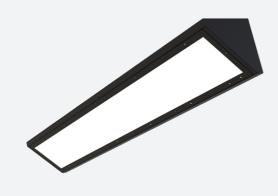

## **ARX Cornice**

ARX Anti-Ligature CCT Cornice 1200mm Code: AARXC5/1/B/MWS/DM3

- Ultra robust anti-ligature Cornice fitting suitable for healthcare, education and external subway/walkway applications
- Intelligently designed 2 part construction means fewer screws when removing and reattaching front frame, ensuring a quick and easy installation

- IK10 and IP54 ratings ensure anti-vandal resistance and suitability for anti-ligature applications
- CCT selectable between 4000K, 5000K and 6000K and power selectable; offering a choice of 6 outputs in one luminaire