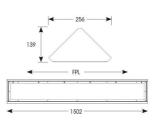

| GENERAL INFORMATION              |                     |  |  |
|----------------------------------|---------------------|--|--|
| Wattage                          | 14/28/43/57W        |  |  |
| Lumens Delivered                 | 1800-7300lm (4000K) |  |  |
| Lm/W                             | 130lm/W (4000K)     |  |  |
| Beam Angle                       | 100                 |  |  |
| CRI                              | 80                  |  |  |
| ССТ                              | 4000/5000/6000K     |  |  |
| Input                            | 220-240V            |  |  |
| Operating Temp                   | 0°C - 40°C          |  |  |
| SDCM                             | 3                   |  |  |
| Product Weight without Packaging | 12.3 kg             |  |  |
|                                  |                     |  |  |

| TECHNICAL INFORMATION |                                                                                 |  |  |
|-----------------------|---------------------------------------------------------------------------------|--|--|
| LED                   |                                                                                 |  |  |
| Black                 |                                                                                 |  |  |
| IP65                  |                                                                                 |  |  |
| 1                     |                                                                                 |  |  |
| Internal / External   |                                                                                 |  |  |
| Ceiling               |                                                                                 |  |  |
| L80 90,000h           |                                                                                 |  |  |
| 5                     |                                                                                 |  |  |
| Yes                   |                                                                                 |  |  |
|                       | LED<br>Black<br>IP65<br>1<br>Internal / External<br>Ceiling<br>L80 90,000h<br>5 |  |  |