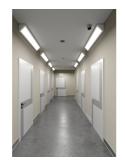

## **ARX Cornice**

ARX Anti-Ligature CCT Cornice 1200mm Code: AARXC5/1/B/MWS/DM3

- Ultra robust anti-ligature Cornice fitting suitable for healthcare, education and external subway/walkway applications
- Intelligently designed 2 part construction means fewer screws when removing and reattaching front frame, ensuring a quick and easy installation

- IK10 and IP54 ratings ensure anti-vandal resistance and suitability for anti-ligature applications
- CCT selectable between 4000K, 5000K and 6000K and power selectable; offering a choice of 6 outputs in one luminaire