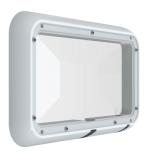

## **ARX Adler Exit Box**

ARX Adler Anti-Ligature Exit Box Code: AARXADK/1

Category

**Application** 

Specification

- Slimline frame design provides sleek appearance
- TP(a) polycarbonate diffuser and anti-tamper screws provides durability and resistance to vandalism
- Please note: This product comes supplied less Adler Exit Box

- Slimline frame design provides sleek appearance
- · Only suitable for use with Adler exit box

| GENERAL INFORMATION              |         |  |
|----------------------------------|---------|--|
| Product Weight without Packaging | 0.86 kg |  |