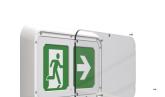

## **ARX Adler Exit Box**

ARX Adler Anti-Ligature Exit Box Code: AARXADK/1

Category

**Application** 

Specification

- Slimline frame design provides sleek appearance
- TP(a) polycarbonate diffuser and anti-tamper screws provides durability and resistance to vandalism
- Please note: This product comes supplied less Adler Exit Box