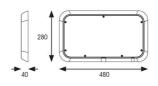

| TECHNICAL INFORMATION          |          |  |
|--------------------------------|----------|--|
| Colour / Finish                | White    |  |
| IP Rating                      | IP20     |  |
| Internal / External            | Internal |  |
| Surface / Recessed / Suspended | Wall     |  |
| Warranty (Years)               | 5        |  |
| Height                         | 40 mm    |  |