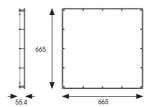

| GENERAL INFORMATION              |         |  |
|----------------------------------|---------|--|
| Product Weight without Packaging | 2.43 kg |  |

| TECHNICAL INFORMATION          |          |  |
|--------------------------------|----------|--|
| Colour / Finish                | White    |  |
| IP Rating                      | IP20     |  |
| Internal / External            | Internal |  |
| Surface / Recessed / Suspended | Recessed |  |
| Warranty (Years)               | 5        |  |
| Height                         | 55 mm    |  |