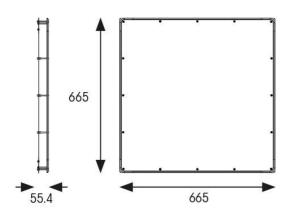

| GENE                             | RAL INFORMATION |  |
|----------------------------------|-----------------|--|
| Product Weight without Packaging | 2.43 kg         |  |

| TECHNICAL INFORMATION          |          |  |
|--------------------------------|----------|--|
| Colour / Finish                | White    |  |
| IP Rating                      | IP20     |  |
| IK Rating                      | IK10     |  |
| Internal / External            | Internal |  |
| Surface / Recessed / Suspended | Recessed |  |
| Warranty (Years)               | 5        |  |
| Height                         | 55 mm    |  |