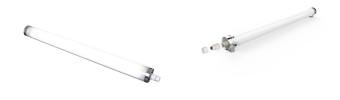

## **Apex**

Apex IP69K Tubular 1500mm

Code: AAPEXLED/5

| Battens and Weatherproofs |
|---------------------------|
| Industrial                |
| Performance               |
|                           |

- Industrial IP69K tubular surface or suspended Ideal for harsh applications such as garages, food industry, chemical plants and agriculture
- 316 Marine grade stainless steel end caps and fixings
- Quick and easy electrical connection without opening the luminaire
- Non-dimmable

- IP69K rating allows cleaning with high pressure and high temperature water
- PMMA IKO9 body, resistant to mechanical stress
- Fast latching stainless steel mounting brackets provided, with optional suspension kit for versatile mounting