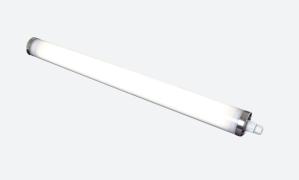

## **Apex**

Apex IP69K Tubular 1500mm

Code: AAPEXLED/5

| Battens and Weatherproofs |
|---------------------------|
| Industrial                |
| Performance               |
|                           |

- Industrial IP69K tubular surface or suspended Ideal for harsh applications such as garages, food industry, chemical plants and agriculture
- 316 Marine grade stainless steel end caps and fixings
- Quick and easy electrical connection without opening the luminaire
- Non-dimmable

- IP69K rating allows cleaning with high pressure and high temperature water
- PMMA IKO9 body, resistant to mechanical stress
- Fast latching stainless steel mounting brackets provided, with optional suspension kit for versatile mounting