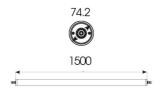

## **Apex**

Apex IP69K Tubular 1500mm

Code: AAPEXLED/5

| Battens and Weatherproofs |
|---------------------------|
| Industrial                |
| Performance               |
|                           |

| GENERAL INFORMATION |                                                           |  |
|---------------------|-----------------------------------------------------------|--|
| 45W                 |                                                           |  |
| 7700lm              |                                                           |  |
| 170lm/W             |                                                           |  |
| 100/130             |                                                           |  |
| 80                  |                                                           |  |
| 4000K               |                                                           |  |
| 220-240V            |                                                           |  |
| -20°C - 40°C        |                                                           |  |
| 3                   |                                                           |  |
| 2.365 kg            |                                                           |  |
|                     | 45W 7700lm 170lm/W 100/130 80 4000K 220-240V20°C - 40°C 3 |  |