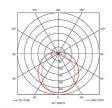

| GENERAL INFORMATION |  |  |
|---------------------|--|--|
| 35W                 |  |  |
| 5700lm              |  |  |
| 162lm/W             |  |  |
| 100/130             |  |  |
| 80                  |  |  |
| 4000K               |  |  |
| 220-240V            |  |  |
| -20°C - 40°C        |  |  |
| 3                   |  |  |
| 1.925 kg            |  |  |
|                     |  |  |