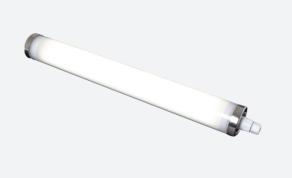

## **Apex**

Apex IP69K Tubular 1200mm

Code: AAPEXLED/4

Category

**Application** 

Specification

- Industrial IP69K tubular surface or suspended Ideal for harsh applications such as garages, food industry, chemical plants and agriculture
- 316 Marine grade stainless steel end caps and fixings
- Quick and easy electrical connection without opening the luminaire
- Non-dimmable

- IP69K rating allows cleaning with high pressure and high temperature water
- PMMA IKO9 body, resistant to mechanical stress
- Fast latching stainless steel mounting brackets provided, with optional suspension kit for versatile mounting