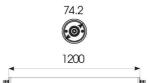

| TECHNICAL INFORMATION          |                     |  |
|--------------------------------|---------------------|--|
| Light Source                   | LED                 |  |
| Colour / Finish                | White               |  |
| IP Rating                      | IP69K               |  |
| Class Protection               | 1                   |  |
| Internal / External            | Internal / External |  |
| Surface / Recessed / Suspended | Ceiling, Suspended  |  |
| Lumen Depreciation             | L80 60,000h         |  |
| Warranty (Years)               | 5                   |  |
| CE Mark                        | Yes                 |  |
| Accessories                    | AAPEXLED/SK         |  |