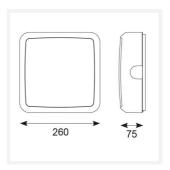

| GENERAL INFORMATION              |                        |  |
|----------------------------------|------------------------|--|
| Wattage                          | 7W - 12W               |  |
| Lumens Delivered                 | 1000lm - 1700lm(4000K) |  |
| Lm/W                             | 90lm/W (4000K)         |  |
| Beam Angle                       | 115                    |  |
| CRI                              | 80                     |  |
| CCT                              | 3000/4000/5700K        |  |
| Input                            | 220-240V               |  |
| Operating Temp                   | -10°C - 25°C           |  |
| SDCM                             | 3                      |  |
| Product Weight without Packaging | 0.916 kg               |  |