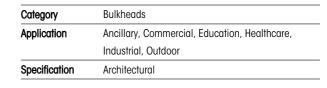

| GENERAL INFORMATION              |                        |  |
|----------------------------------|------------------------|--|
| Wattage                          | 7W - 12W               |  |
| Lumens Delivered                 | 1000lm - 1700lm(4000K) |  |
| Lm/W                             | 90lm/W (4000K)         |  |
| Beam Angle                       | 115                    |  |
| CRI                              | 80                     |  |
| CCT                              | 3000/4000/5700K        |  |
| Input                            | 220-240V               |  |
| Operating Temp                   | -10°C - 25°C           |  |
| SDCM                             | 3                      |  |
| Product Weight without Packaging | 0.916 kg               |  |

| TECHNICAL INFORMATION          |                     |  |
|--------------------------------|---------------------|--|
| Light Source                   | LED                 |  |
| Colour / Finish                | White / Visiluxe    |  |
| IP Rating                      | IP65                |  |
| Class Protection               | 2                   |  |
| Internal / External            | Internal / External |  |
| Surface / Recessed / Suspended | Ceiling, Wall       |  |
| Lumen Depreciation             | L80 60,000h         |  |
| Warranty (Years)               | 5                   |  |
| CE Mark                        | Yes                 |  |