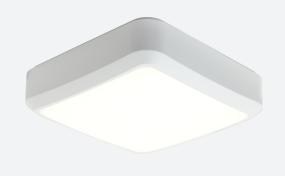

## **Astro**

## Astro CCT 2 Photocell White Code: AALED2/WV/CCT/PC

## PRODUCT FEATURES

- All polycarbonate multi-purpose LED square bulkhead suitable for ancillary areas and industrial applications
- Internal CCT selector switch allows the installer to choose the CCT between 3000K and
- Unique Visiluxe diffuser allows 90% light transmission from LED source for increased performance
- Push fit feed-in, feed-out terminals for speed and ease of installation
- Supplied c/w optional trim attachment which provides a more commercially aesthetic appearance
- · Instant light output and unlimited switching