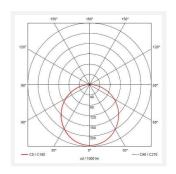

| GENERAL INFORMATION              |                        |  |
|----------------------------------|------------------------|--|
| Wattage                          | 7W - 12W               |  |
| Lumens Delivered                 | 1000lm - 1700lm(4000K) |  |
| Lm/W                             | 90lm/W (4000K)         |  |
| Beam Angle                       | 115                    |  |
| CRI                              | 80                     |  |
| CCT                              | 3000/4000/5700K        |  |
| Input                            | 220-240V               |  |
| Operating Temp                   | -10°C - 25°C           |  |
| SDCM                             | 3                      |  |
| Product Weight without Packaging | 0.916 kg               |  |