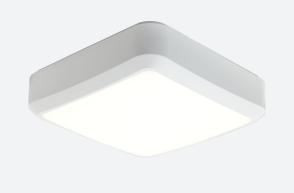

## Astro CCT 2 Emergency White Code: AALED2/WV/CCT/M3

- All polycarbonate multi-purpose LED square bulkhead suitable for ancillary areas and industrial applications
- Internal CCT selector switch allows the installer to choose the CCT between 3000K and

  4000K
- Unique Visiluxe diffuser allows 90% light transmission from LED source for increased performance
- Push fit feed-in, feed-out terminals for speed and ease of installation
- Supplied c/w optional trim attachment which provides a more commercially aesthetic appearance
- · Instant light output and unlimited switching