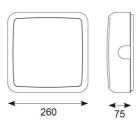

| GENERAL INFORMATION              |                        |
|----------------------------------|------------------------|
| Wattage                          | 7W - 12W               |
| Lumens Delivered                 | 1000lm - 1700lm(4000K) |
| Lm/W                             | 140lm/W(4000K)         |
| Beam Angle                       | 115                    |
| CRI                              | 80                     |
| CCT                              | 3000/4000/5700K        |
| Input                            | 220-240V               |
| Operating Temp                   | 5°C - 40°C             |
| SDCM                             | 3                      |
| Product Weight without Packaging | 1.2 kg                 |
| Product Weight without Packaging | 1.2 kg                 |

| TECHNICAL INFORMATION          |                     |
|--------------------------------|---------------------|
| Light Source                   | LED                 |
| Colour / Finish                | White / Visiluxe    |
| IP Rating                      | IP65                |
| Class Protection               | 2                   |
| Internal / External            | Internal / External |
| Surface / Recessed / Suspended | Ceiling, Wall       |
| Lumen Depreciation             | L80 60,000h         |
| Warranty (Years)               | 5                   |
| CE Mark                        | Yes                 |