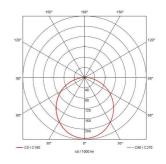

| GENERAL INFORMATION              |                        |
|----------------------------------|------------------------|
| Wattage                          | 7W - 12W               |
| Lumens Delivered                 | 1000lm - 1700lm(4000K) |
| Lm/W                             | 140lm/W(4000K)         |
| Beam Angle                       | 115                    |
| CRI                              | 80                     |
| CCT                              | 3000/4000/5700K        |
| Input                            | 220-240V               |
| Operating Temp                   | 5°C - 40°C             |
| SDCM                             | 3                      |
| Product Weight without Packaging | 1.2 kg                 |
| Product Weight without Packaging | 1.2 kg                 |