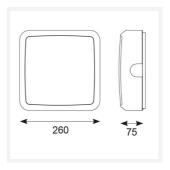

## Astro CCT 2 Emergency Photocell White Code: AALED2/WV/CCT/M3/PC

| GENERAL INFORMATION              |                        |  |
|----------------------------------|------------------------|--|
| Wattage                          | 7W - 12W               |  |
| Lumens Delivered                 | 1000lm - 1700lm(4000K) |  |
| Lm/W                             | 90lm/W (4000K)         |  |
| Beam Angle                       | 115                    |  |
| CRI                              | 80                     |  |
| CCT                              | 3000/4000/5700K        |  |
| Input                            | 220-240V               |  |
| Operating Temp                   | 0°C - 25°C             |  |
| SDCM                             | 3                      |  |
| Product Weight without Packaging | 1.2 kg                 |  |
|                                  |                        |  |