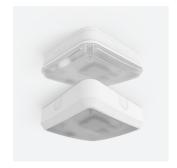

## PRODUCT FEATURES

- All polycarbonate multi-purpose LED square bulkhead suitable for ancillary areas and industrial applications
- Internal CCT selector switch allows the installer to choose the CCT between 3000K and
- Unique Visiluxe diffuser allows 90% light transmission from LED source for increased performance
- Push fit feed-in, feed-out terminals for speed and ease of installation
- Supplied c/w optional trim attachment which provides a more commercially aesthetic appearance
- · Instant light output and unlimited switching