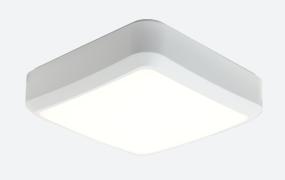

## **Astro**

## Astro CCT 2 Emergency Photocell White Code: AALED2/WV/CCT/M3/PC

## PRODUCT FEATURES

- All polycarbonate multi-purpose LED square bulkhead suitable for ancillary areas and industrial applications
- Internal CCT selector switch allows the installer to choose the CCT between 3000K and
- Unique Visiluxe diffuser allows 90% light transmission from LED source for increased performance
- Push fit feed-in, feed-out terminals for speed and ease of installation
- Supplied c/w optional trim attachment which provides a more commercially aesthetic appearance
- · Instant light output and unlimited switching