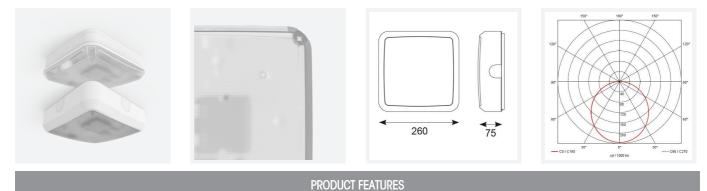

## Astro

Astro CCT 2 DALI Microwave Sensor White Code: AALED2/WV/CCT/DD3/MWS

- All polycarbonate multi-purpose LED square bulkhead suitable for ancillary areas and industrial applications
- Internal CCT selector switch allows the installer to choose the CCT between 3000K and  $4000\mathrm{K}$
- Unique Visiluxe diffuser allows 90% light transmission from LED source for increased performance

- Push fit feed-in, feed-out terminals for speed and ease of installation
- Supplied c/w optional trim attachment which provides a more commercially aesthetic appearance
- · Instant light output and unlimited switching

|                              | GENERAL INFORMATION    |
|------------------------------|------------------------|
| Wattage                      | 12W                    |
| Lumens Delivered             | 1000lm - 1700lm(4000K) |
| Lm/W                         | 90lm/W (4000K)         |
| Beam Angle                   | 115                    |
| CRI                          | 80                     |
| CCT                          | 3000/4000/5700K        |
| Input                        | 220-240V               |
| Operating Temp               | -10°C - 25°C           |
| SDCM                         | 3                      |
| Product Weight without Packa | ging 0.01 kg           |