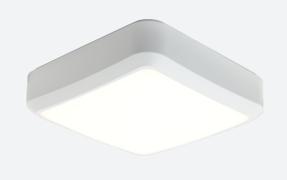

## PRODUCT FEATURES

- All polycarbonate multi-purpose LED square bulkhead suitable for ancillary areas and industrial applications
- Internal CCT selector switch allows the installer to choose the CCT between 3000K and
- Unique Visiluxe diffuser allows 90% light transmission from LED source for increased performance
- Push fit feed-in, feed-out terminals for speed and ease of installation
- Supplied c/w optional trim attachment which provides a more commercially aesthetic appearance
- · Instant light output and unlimited switching