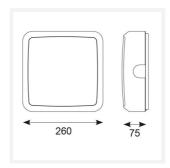

## PRODUCT FEATURES

- All polycarbonate multi-purpose LED square bulkhead suitable for ancillary areas and industrial applications
- Internal CCT selector switch allows the installer to choose the CCT between 3000K and
- Unique Visiluxe diffuser allows 90% light transmission from LED source for increased performance
- Push fit feed-in, feed-out terminals for speed and ease of installation
- Supplied c/w optional trim attachment which provides a more commercially aesthetic appearance
- · Instant light output and unlimited switching

| GENERAL INFORMATION    |  |  |
|------------------------|--|--|
| 12W                    |  |  |
| 1000lm - 1700lm(4000K) |  |  |
| 90lm/W (4000K)         |  |  |
| 115                    |  |  |
| 80                     |  |  |
| 3000/4000/5700K        |  |  |
| 220-240V               |  |  |
| 0°C - 25°C             |  |  |
| 3                      |  |  |
| ng 0.01 kg             |  |  |
|                        |  |  |