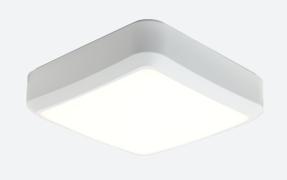

## Astro CCT 2 Switch Dim Microwave Sensor Code: AALED2/WV/CCT/DD1/MWS/M3

## PRODUCT FEATURES

- All polycarbonate multi-purpose LED square bulkhead suitable for ancillary areas and industrial applications
- Internal CCT selector switch allows the installer to choose the CCT between 3000K and
- Unique Visiluxe diffuser allows 90% light transmission from LED source for increased performance
- Push fit feed-in, feed-out terminals for speed and ease of installation
- Supplied c/w optional trim attachment which provides a more commercially aesthetic appearance
- · Instant light output and unlimited switching