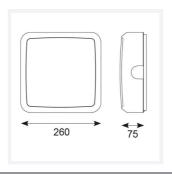

## Astro CCT 2 Switch Dim Microwave Sensor Code: AALED2/WV/CCT/DD1/MWS/M3

## PRODUCT FEATURES

- All polycarbonate multi-purpose LED square bulkhead suitable for ancillary areas and industrial applications
- Internal CCT selector switch allows the installer to choose the CCT between 3000K and
- Unique Visiluxe diffuser allows 90% light transmission from LED source for increased performance
- Push fit feed-in, feed-out terminals for speed and ease of installation
- Supplied c/w optional trim attachment which provides a more commercially aesthetic appearance
- · Instant light output and unlimited switching