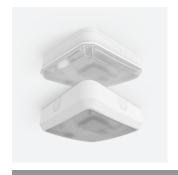

## PRODUCT FEATURES

- All polycarbonate multi-purpose LED square bulkhead suitable for ancillary areas and industrial applications
- Internal CCT selector switch allows the installer to choose the CCT between 3000K and
- Unique Visiluxe diffuser allows 90% light transmission from LED source for increased performance
- Push fit feed-in, feed-out terminals for speed and ease of installation
- Supplied c/w optional trim attachment which provides a more commercially aesthetic appearance
- · Instant light output and unlimited switching