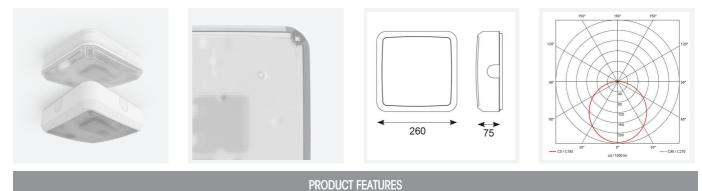

## Astro

Astro CCT 2 Corridor Function White Code: AALED2/WV/CCT/CF

- All polycarbonate multi-purpose LED square bulkhead suitable for ancillary areas and industrial applications
- Internal CCT selector switch allows the installer to choose the CCT between 3000K and  $4000\mathrm{K}$
- Unique Visiluxe diffuser allows 90% light transmission from LED source for increased performance

| ٠ | Push fit feed-in, | feed-out terminals for speed and ease of installation |  |
|---|-------------------|-------------------------------------------------------|--|

- Supplied c/w optional trim attachment which provides a more commercially aesthetic appearance
- · Instant light output and unlimited switching