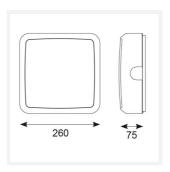

| GENERAL INFORMATION           |                        |  |
|-------------------------------|------------------------|--|
| Wattage                       | 14.5W                  |  |
| Lumens Delivered              | 1000lm - 1700lm(4000K) |  |
| Lm/W                          | 90lm/W (4000K)         |  |
| Beam Angle                    | 115                    |  |
| CRI                           | 80                     |  |
| ССТ                           | 3000/4000/5700K        |  |
| Input                         | 220-240V               |  |
| Operating Temp                | 0°C - 25°C             |  |
| SDCM                          | 3                      |  |
| Product Weight without Packag | ing 1.21 kg            |  |