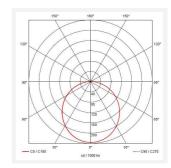

| GENERAL INFORMATION           |                        |  |
|-------------------------------|------------------------|--|
| Wattage                       | 14.5W                  |  |
| Lumens Delivered              | 1000lm - 1700lm(4000K) |  |
| Lm/W                          | 90lm/W (4000K)         |  |
| Beam Angle                    | 115                    |  |
| CRI                           | 80                     |  |
| ССТ                           | 3000/4000/5700K        |  |
| Input                         | 220-240V               |  |
| Operating Temp                | 0°C - 25°C             |  |
| SDCM                          | 3                      |  |
| Product Weight without Packag | ing 1.21 kg            |  |