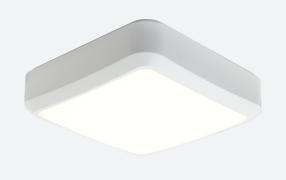

## **Astro**

## Astro CCT 2 Corridor Function Emergency Code: AALED2/WV/CCT/CF/M3/PC

## PRODUCT FEATURES

- All polycarbonate multi-purpose LED square bulkhead suitable for ancillary areas and industrial applications
- Internal CCT selector switch allows the installer to choose the CCT between 3000K and
- Unique Visiluxe diffuser allows 90% light transmission from LED source for increased performance
- Push fit feed-in, feed-out terminals for speed and ease of installation
- Supplied c/w optional trim attachment which provides a more commercially aesthetic appearance
- · Instant light output and unlimited switching